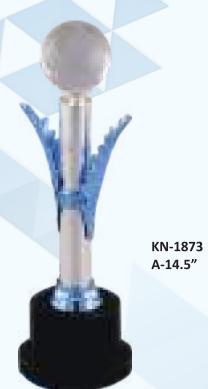

KN-2635 **AAAA-19**" **AAA-24**" AA-34" A-40" B-48"

KN-3005 AA-18" A-21" B-25" C-28" D-30" E-40" F-48"

KN-3008 A-21.5" B-26" C-31"

F-49"

G-61"