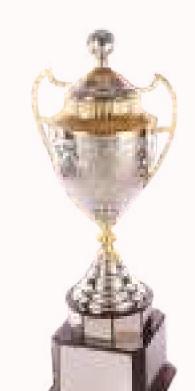

KN-2635 **AAAA-19**" **AAA-24**" AA-34" A-40" B-48"

KN-3005 AA-18" A-21" B-25" C-28" D-30" E-40" F-48"

KN-3008 A-21.5" B-26" C-31"

F-49"

G-61"