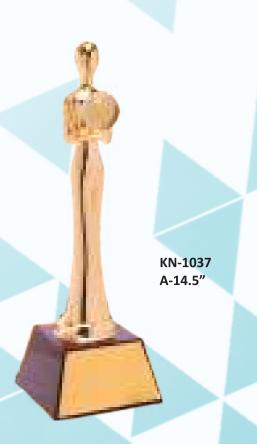

KN-592 A-16"

KN-595 A-13" B-15" C-17"

KN-597 A-18" B-21" C-23" D-27" E-31"

KN-599 A-40" B-44" C-52"

KN-2103 A-8.5" B-9" C-11" D-12.5"

KN-3021 A-18" B-20" C-24"

KN-3001 A-10" B-12" C-14" D-15.5" E-17.5"

KN-3002 A-10" B-12" C-14" D-15.5" E-17.5"