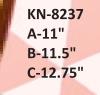

## STAR SERIES

KN-671 AA-10.75" A-15.75" B-16.5"

KN-691 A-19" B-22"

KN-708 A-12" B-14"

KN-737 AAA-12" AA-14" A-15.5" B-18" C-20"

KN-959

A-12"

KN-1881 A-10.25"