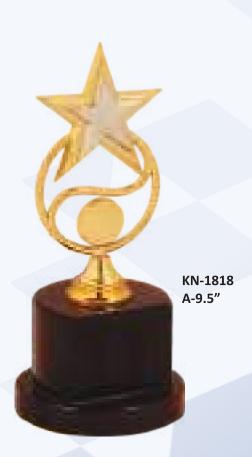

## STAR SERIES

KN-671 AA-10.75" A-15.75" B-16.5"

KN-691 A-19" B-22"

KN-708 A-12" B-14"

KN-737 AAA-12" AA-14" A-15.5" B-18" C-20"

KN-959

A-12"

KN-1881 A-10.25"