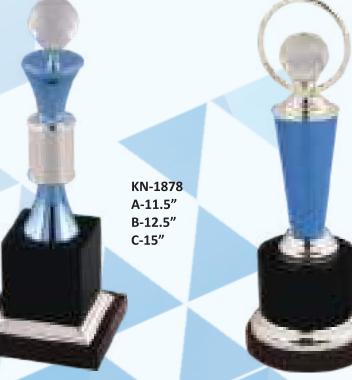

A-11.5"





KN-22328 A-9"











KN-22332 A-12.5" B-14.5" C-16.5"





KN-22335 A-13"



KN-22336 A-13.5" B-15" C-17.5"



KN-22337 A-8.5" B-9.5" C-10.5" D-13.5"





KN-22341 A-10" B-12" C-13"



KN-22264 A-10"





KN-995 A-8.5" B-10" C-12"



KN-22345 A-9.5" B-11" C-13"



B-17"

KN-15087

A-9"









KN-22343 A-11" B-12" C-14" D-16"





KN-22348 A-8.5" B-9" C-9.75"









KN-22352 AA-8.5" A-9.5" B-10.5"



KN-22355 A-11.5" B-12" KN-22353 A-9.25" B-10.5" C-13"



KN-22354 A-8.5" B-10" C-11.5"



KN-22356 A-13.5" B-14"









KN-22360 A-12.5"







KN-22363 A-13.5" B-14.5" C-15"







KN-22298 A-8"x10.5"





















KN-22375 A-11"

KN-22374 A-16" B-18"



KN-22377 A-10"



KN-22376 A-11"











KN-1875 A-11" B-11.5" C-12"



KN-1925 A-14" B-15" C-16.75"



















KN-1885 A-10.75" B-15.75" C-16.5"









KN-1892 A-8" B-10" C-10.5"





KN-1894 A-18" B-21" C-24"



KN-1895 A-12.5" B-15"



KN-1899 A-9.5" B-10.5" C-12"



KN-1915 A-10" B-12" C-13.75"



KN-1916 A-13" B-15" C-17"



KN-1919 A-23.5" B-26" C-28.5"



KN-1921 A-18"























KN GROUP









#### MEDAL SERIES







Medal Lehar A-1.25" B-1.5" C-1.75" D-2" E-2.25" F-2.5" G-3"



Medal Kite A-2.25"



Medal Apple A-2.25"



Medal China
A-1.5"
B-1.75"
C-2"
D-2.25"
E-2.5"
F-3"



Medal Peacock A-1.25" B-1.5" C-2.25"







Kanhya Lal Nirmal Kumar T. Pvt. Ltd.

Showroom: Chauraha Gali, Moradabad-244001

Ph: +91- 591- 2316407, 2471407

Factory: Niryat Nagar, Opp. Circuit House, Delhi Road, Moradabad

Ph: +91- 591- 2970090 Email: kntrophies@gmail.com Website: www.kntr