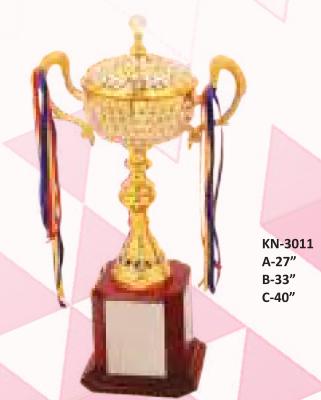

A-14" B-16"

KN-1859 A-23.5"

KN-763 A-11" B-21"

KN-3007 A-19" B-21" C-22" D-27.5"

KN-3022 A-22" B-24" C-28" D-32"

KN-569 A-16" B-17" C-21.5" D-25"

A-26" B-33"

KN-574 A-16.5" B-18.5" C-21"