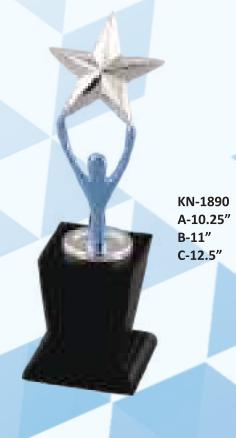

## STAR SERIES

KN-671 AA-10.75" A-15.75" B-16.5"

KN-691 A-19" B-22"

KN-708 A-12" B-14"

KN-737 AAA-12" AA-14" A-15.5" B-18" C-20"

KN-959

A-12"

KN-1881 A-10.25"