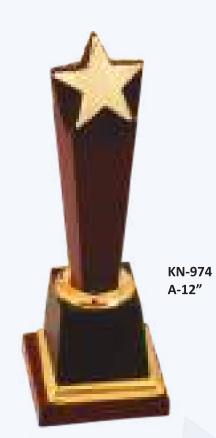

## STAR SERIES

KN-671 AA-10.75" A-15.75" B-16.5"

KN-691 A-19" B-22"

KN-708 A-12" B-14"

KN-737 AAA-12" AA-14" A-15.5" B-18" C-20"

KN-959

A-12"

KN-1881 A-10.25"