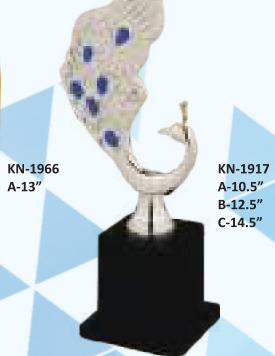

## GENERAL SERIES

KN-1971 A-16" B-18" C-20"

KN-1972 A-12" B-13" C-15"

KN-1973 A-15" B-17" C-19"

KN-1974 A-15" B-17" C-19"

KN-1975 A-9" B-10.5" C-12"

KN-1977 A-9" B-10.5" C-11.5"

KN-1976 A-10" B-11.5" C-12.5"