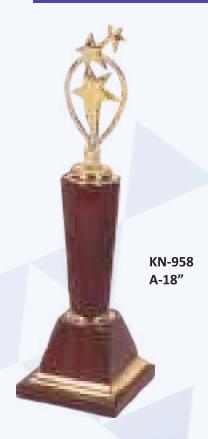

## STAR SERIES

KN-671 AA-10.75" A-15.75" B-16.5"

KN-691 A-19" B-22"

KN-708 A-12" B-14"

KN-737 AAA-12" AA-14" A-15.5" B-18" C-20"

KN-959

A-12"

KN-1881 A-10.25"