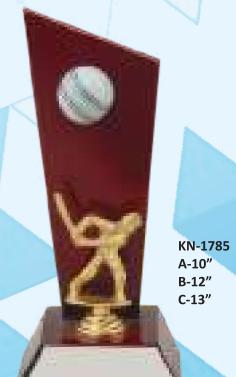

## SPORT SERIES

KN-324 A-15.5" B-16.5" C-19" D-21.5"

KN-887 A-17"

KN-1754

A-11.5"

KN-1784 A-10" B-12" C-13"

KN-1788 A-16"