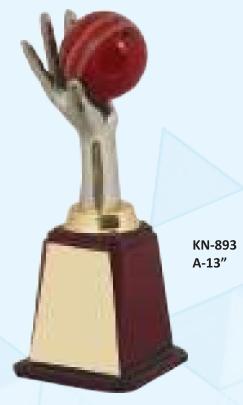

## SPORT SERIES

KN-324 A-15.5" B-16.5" C-19" D-21.5"

KN-887 A-17"

KN-1754

A-11.5"

KN-1784 A-10" B-12" C-13"

KN-1788 A-16"