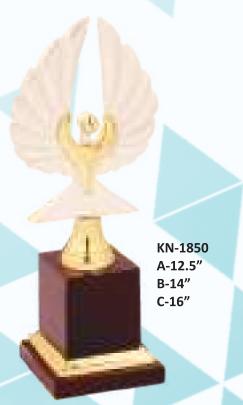

## STAR SERIES

KN-671 AA-10.75" A-15.75" B-16.5"

KN-691 A-19" B-22"

KN-708 A-12" B-14"

KN-737 AAA-12" AA-14" A-15.5" B-18" C-20"

KN-959

A-12"

KN-1881 A-10.25"