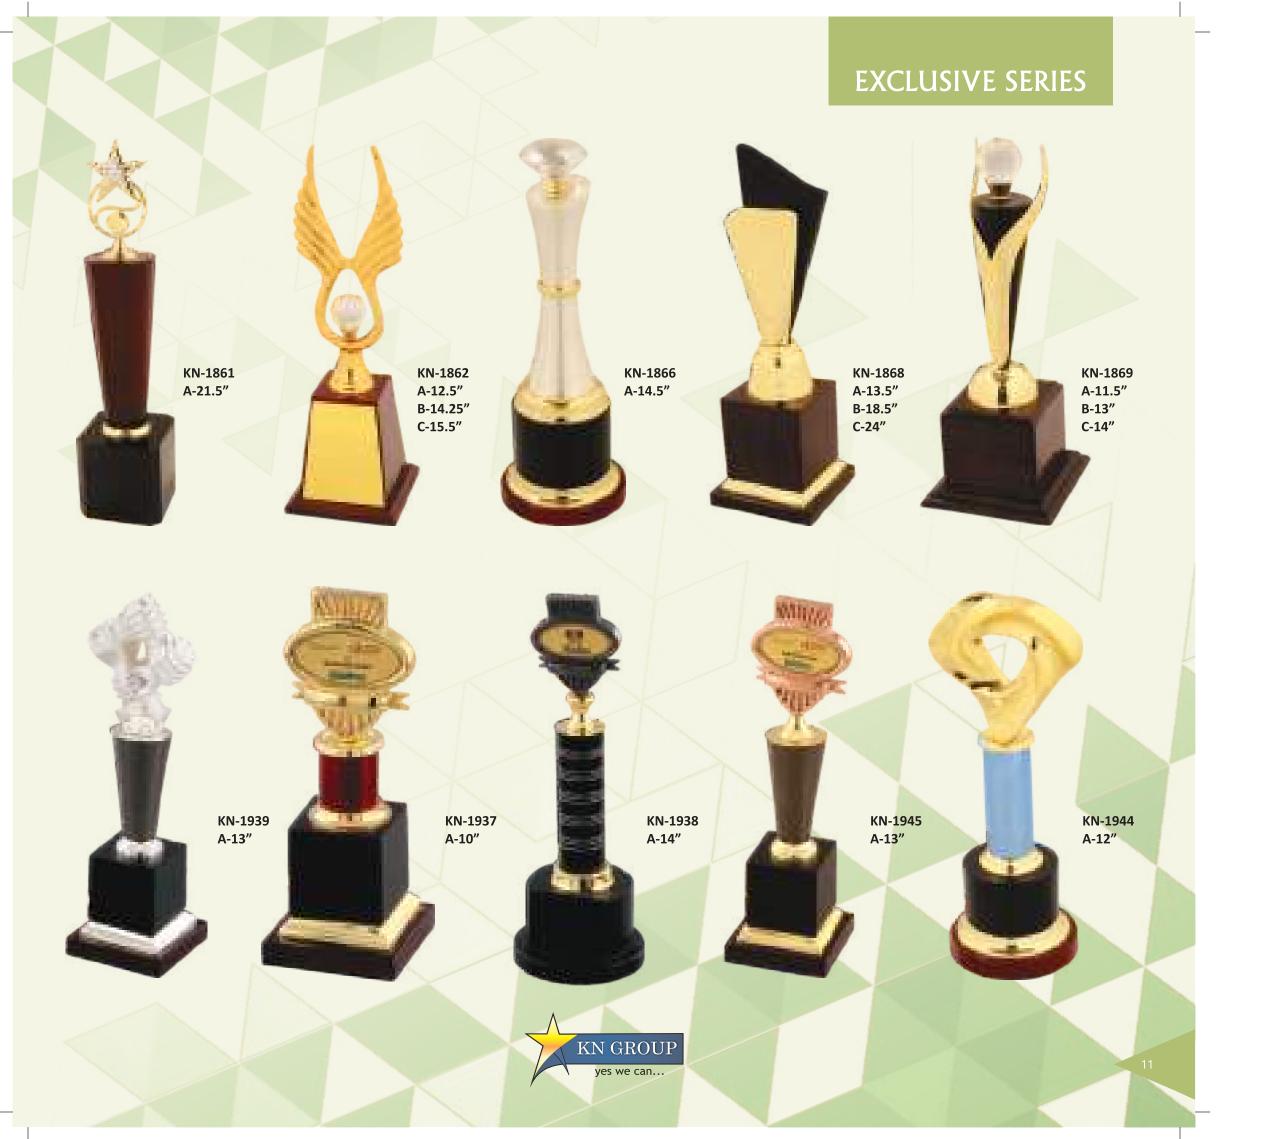

A-14" B-16"

KN-1859 A-23.5"

KN-763 A-11" B-21"

KN-3007 A-19" B-21" C-22" D-27.5"

KN-3022 A-22" B-24" C-28" D-32"

KN-569 A-16" B-17" C-21.5" D-25"

A-26" B-33"

KN-574 A-16.5" B-18.5" C-21"