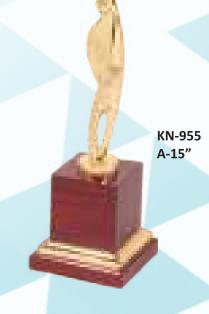

## STAR SERIES

KN-671 AA-10.75" A-15.75" B-16.5"

KN-691 A-19" B-22"

KN-708 A-12" B-14"

KN-737 AAA-12" AA-14" A-15.5" B-18" C-20"

KN-959

A-12"

KN-1881 A-10.25"