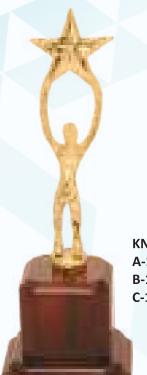

## STAR SERIES

KN-671 AA-10.75" A-15.75" B-16.5"

KN-691 A-19" B-22"

KN-708 A-12" B-14"

KN-737 AAA-12" AA-14" A-15.5" B-18" C-20"

KN-959

A-12"

KN-1881 A-10.25"