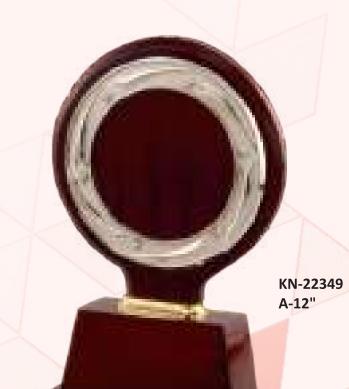

15" C-17"



KN-22281 A-11" B-12" C-13.5"



KN-22290 A-14"



KN GROUP
yes we can...









KN-22309

A-9" B-11"

C-13"

KN-22308 A-11"





KN-22310 A-11.5" B-12.5" C-14" D-16.5"



KN-22338 A-9.25" B-10" C-10.75"





KN-22313 A-8.5" B-9.75" C-11.5"



KN-22315 A-9"







KN-22317 A-6.25" B-7" C-7.5"



KN-22318 A-6.25" B-7" C-7.5"









KN-22321 A-14"











KN-22326 A-7.5" B-9.25" C-10.5"



KN-22327 A-11.5"





KN-22328 A-9"











KN-22332 A-12.5" B-14.5" C-16.5"





KN-22335 A-13"



KN-22336 A-13.5" B-15" C-17.5"



KN-22337 A-8.5" B-9.5" C-10.5" D-13.5"





KN-22341 A-10" B-12" C-13"



KN-22264 A-10"





KN-995 A-8.5" B-10" C-12"



KN-22345 A-9.5" B-11" C-13"



B-17"

KN-15087

A-9"









KN-22343 A-11" B-12" C-14" D-16"





KN-22348 A-8.5" B-9" C-9.75"









KN-22352 AA-8.5" A-9.5" B-10.5"



KN-22355 A-11.5" B-12" KN-22353 A-9.25" B-10.5" C-13"



KN-22354 A-8.5" B-10" C-11.5"



KN-22356 A-13.5" B-14"









KN-22360 A-12.5"







KN-22363 A-13.5" B-14.5" C-15"







KN-22298 A-8"x10.5"





















KN-22375 A-11"

KN-22374 A-16" B-18"



KN-22377 A-10"



KN-22376 A-11"











KN-1875 A-11" B-11.5" C-12"



KN-1925 A-14" B-15" C-16.75"



















KN-1885 A-10.75" B-15.75" C-16.5"









KN-1892 A-8" B-10" C-10.5"





KN-1894 A-18" B-21" C-24"



KN-1895 A-12.5" B-15"



KN-1899 A-9.5" B-10.5" C-12"



KN-1915 A-10" B-12" C-13.75"



KN-1916 A-13" B-15" C-17"



KN-1919 A-23.5" B-26" C-28.5"



KN-1921 A-18"























KN GROUP









#### MEDAL SERIES







Medal Lehar A-1.25" B-1.5" C-1.75"