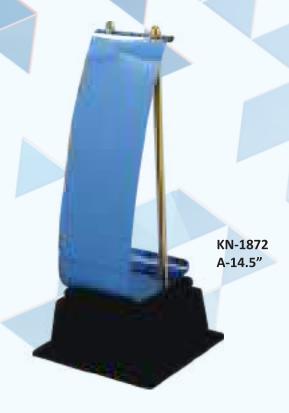

KN-2635 **AAAA-19**" **AAA-24**" AA-34" A-40" B-48"

KN-3005 AA-18" A-21" B-25" C-28" D-30" E-40" F-48"

KN-3008 A-21.5" B-26" C-31"

F-49"

G-61"