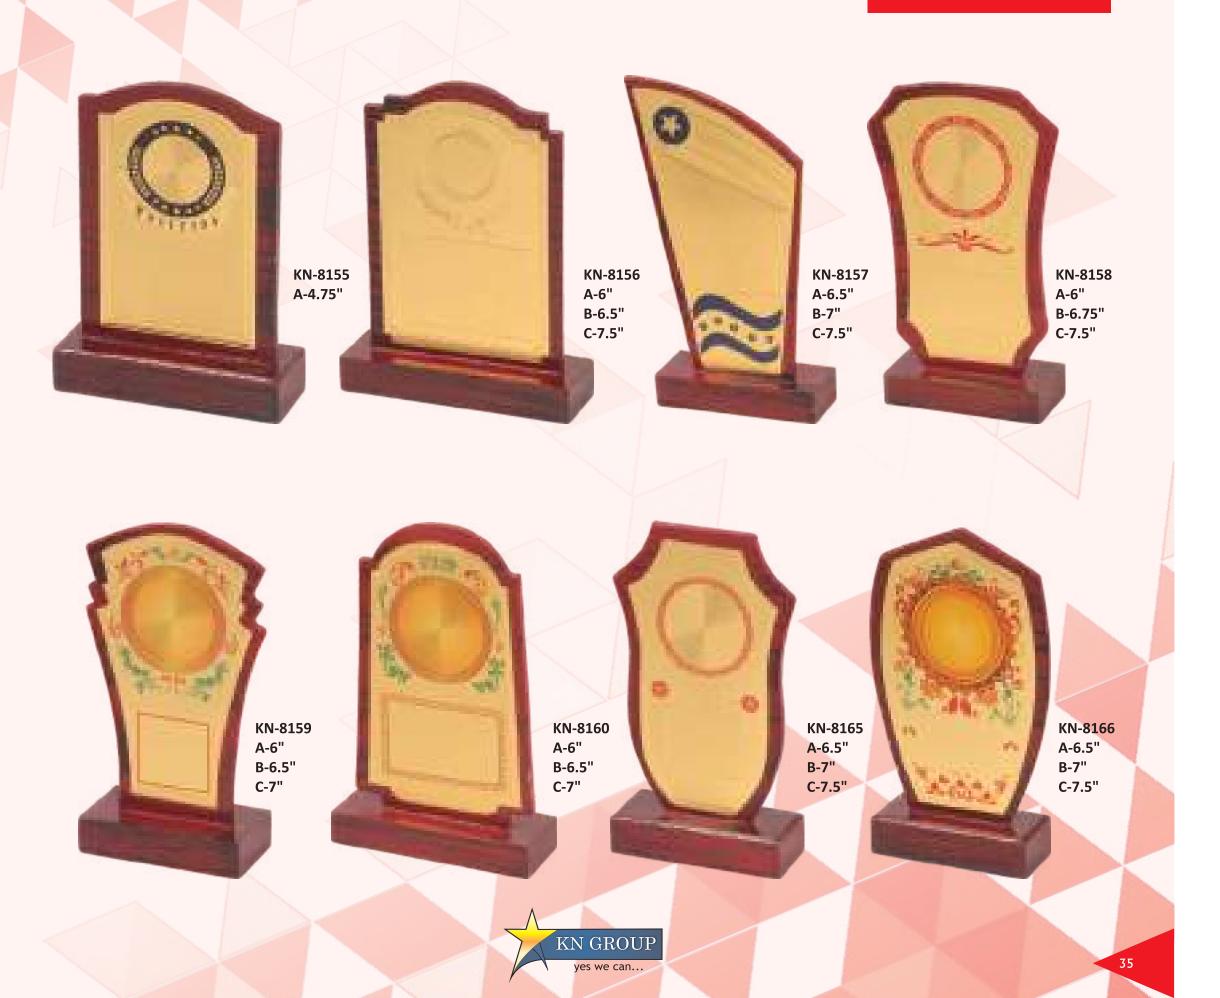

1.5"





KN-1784 A-10" B-12" C-13"







KN-1788 A-16"





## SPORT SERIES



KN-2651 A-20" B-22" C-25"



KN-2622 A-23.5" B-25" C-28.5"



KN-2624





KN-2634 A-18" B-20" C-22.5"



KN-2652 A-16" B-18" C-20"



KN-2654 A-13" B-16"















## GENERAL SERIES









KN-1768 A-13" B-14" C-15"



KN-1786 A-11" B-13" C-14.5"







KN-1794 A-11.5" B-12.5" C-14.5"



KN-1795 A-13"







## GENERAL SERIES



## GENERAL SERIES



KN-1971 A-16" B-18" C-20"



KN-1972 A-12" B-13" C-15"



KN-1973 A-15" B-17" C-19"



KN-1974 A-15" B-17" C-19"



KN-1975 A-9" B-10.5" C-12"



KN-1977 A-9" B-10.5" C-11.5"



KN-1976 A-10" B-11.5" C-12.5"



KN-1978 A-12" B-13.5" C-15"







#### FIBRE SERIES



















#### FIBRE SERIES













KN-1904 A-8"

















KN-1911 A-5"







KN-8218 A-7.25" B-8" C-8.5"



KN-8219 A-10" B-11" C-12"



KN-8220 A-8.5" B-9.5" C-10.5"



KN-8221 A-8.5" B-9.5" C-10.5"



KN-8222 A-9" B-9.5" C-10.5"



KN-8223 A-9" B-10" C-11"









KN-8225 A-10.5" B-11.5" C-12.5"









KN-8228 A-9.25" B-10" C-10.75"



KN-8238 A-9.25" B-10.25" C-11.25"









KN-8240 A-7" B-8" C-9"



KN-8241 A-8.5" B-9.5" C-10.5"



KN-8242 A-8.5" B-9.5" C-10.5"



KN-8243 A-6.5" B-7.5" C-8.5"



KN-8244 A-9" B-10" C-11"









KN-8246 A-9" B-10" C-11"



KN-8247 A-10" B-11" C-12"









KN-8250 A-9" B-10" C-11"





KN-8252 A-9"













KN-8172 A-12"



KN-15103 A-7"x10"



KN-22009 A-7" B-8.5"



KN-22085 A-12"



KN-22093 AA-9.5" A-11"

B-13"

C-15"

















KN-22158 A-8"x10" B-9.5"x11.5" C-10"x12"



KN-8188 A-8.25" B-9.25" C-10.75"