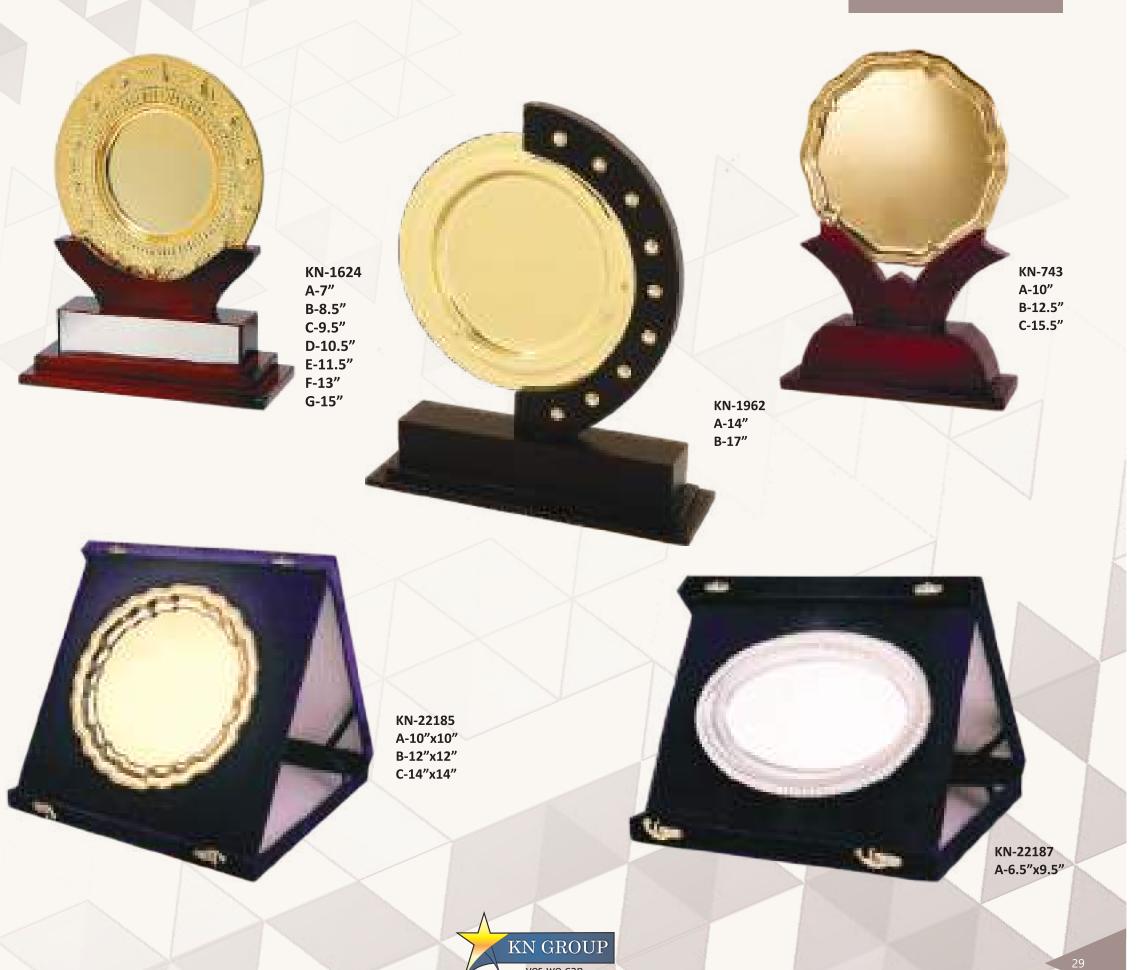

## GENERAL SERIES

KN-1768 A-13" B-14" C-15"

KN-1786 A-11" B-13" C-14.5"

KN-1794 A-11.5" B-12.5" C-14.5"

KN-1795 A-13"

## GENERAL SERIES

## GENERAL SERIES

KN-1971 A-16" B-18" C-20"

KN-1972 A-12" B-13" C-15"

KN-1973 A-15" B-17" C-19"

KN-1974 A-15" B-17" C-19"

KN-1975 A-9" B-10.5" C-12"

KN-1977 A-9" B-10.5" C-11.5"

KN-1976 A-10" B-11.5" C-12.5"

KN-1978 A-12" B-13.5" C-15"