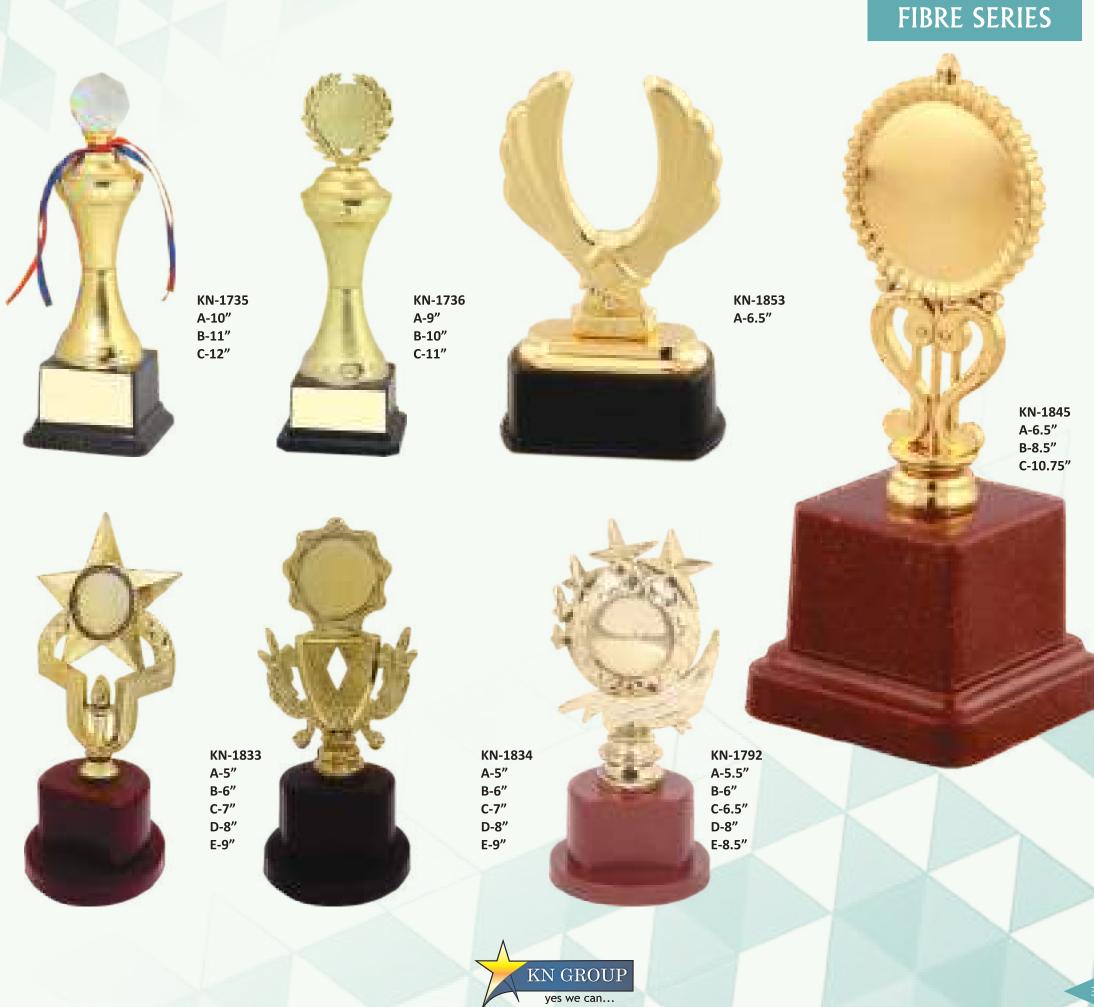

#### FIBRE SERIES

#### FIBRE SERIES

KN-1904 A-8"

KN-1911 A-5"

KN-8218 A-7.25" B-8" C-8.5"

KN-8219 A-10" B-11" C-12"

KN-8220 A-8.5" B-9.5" C-10.5"

KN-8221 A-8.5" B-9.5" C-10.5"

KN-8222 A-9" B-9.5" C-10.5"