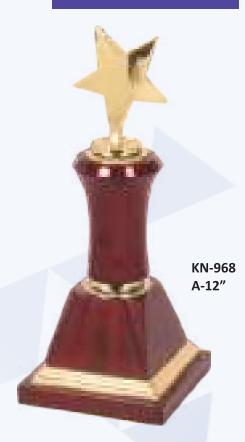

## STAR SERIES

KN-671 AA-10.75" A-15.75" B-16.5"

KN-691 A-19" B-22"

KN-708 A-12" B-14"

KN-737 AAA-12" AA-14" A-15.5" B-18" C-20"

KN-959

A-12"

KN-1881 A-10.25"