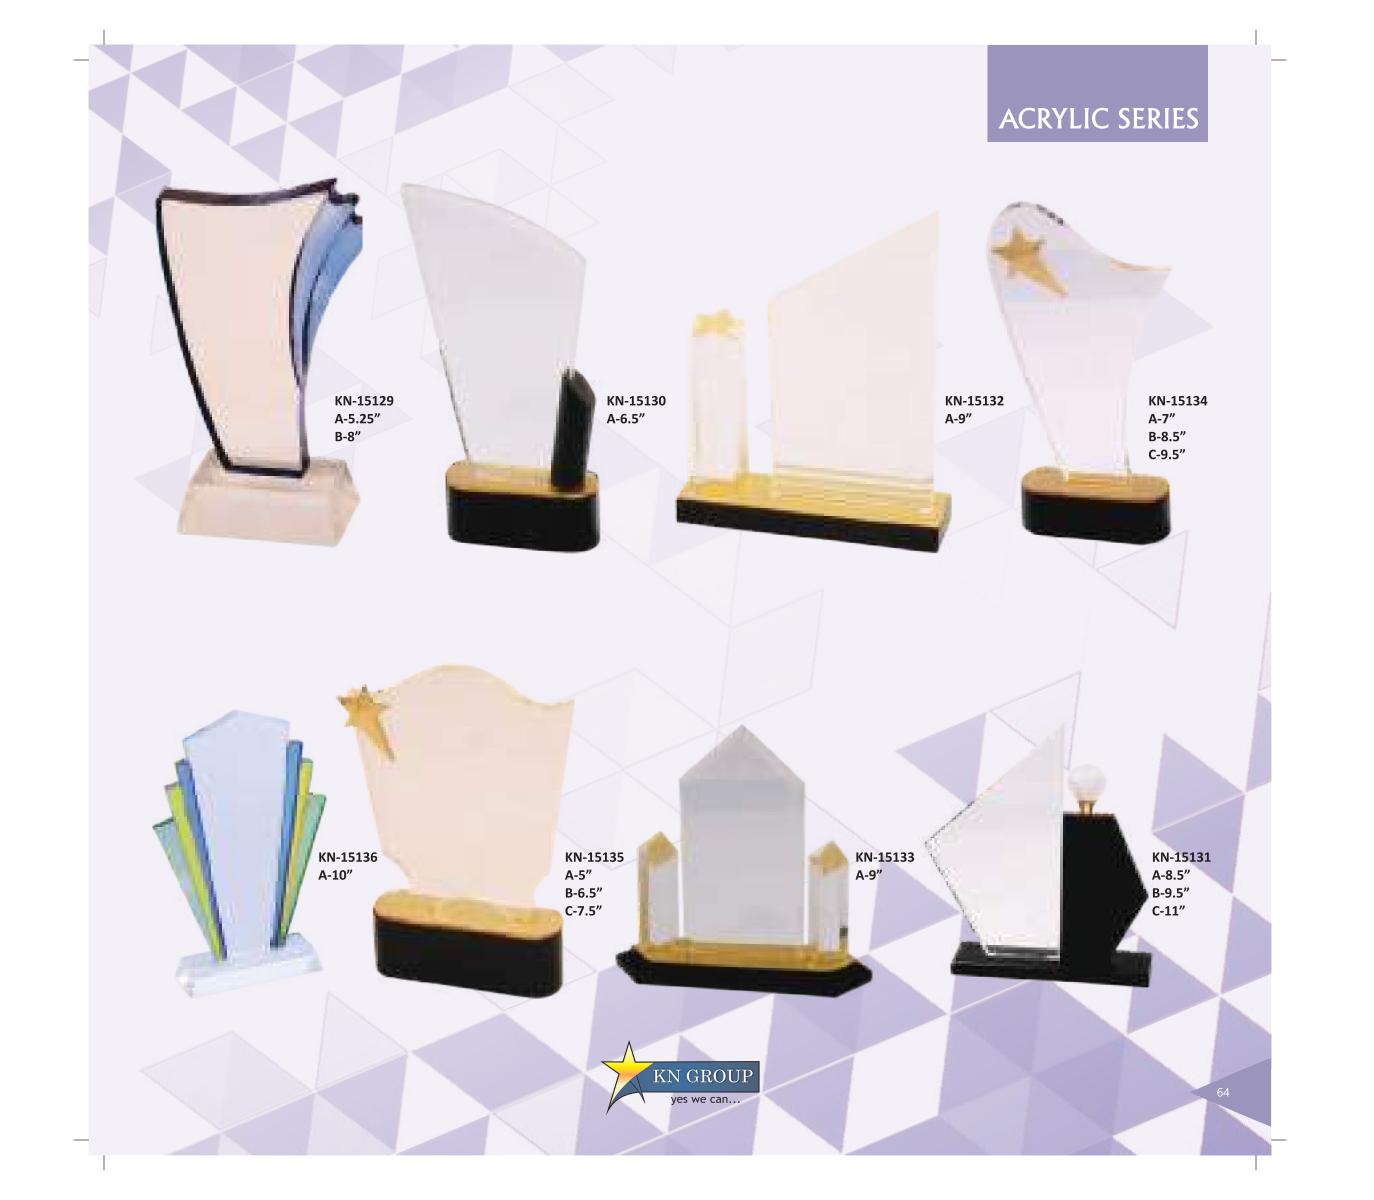

22343 A-11" B-12" C-14" D-16"





KN-22348 A-8.5" B-9" C-9.75"









KN-22352 AA-8.5" A-9.5" B-10.5"



KN-22355 A-11.5" B-12" KN-22353 A-9.25" B-10.5" C-13"



KN-22354 A-8.5" B-10" C-11.5"



KN-22356 A-13.5" B-14"









KN-22360 A-12.5"







KN-22363 A-13.5" B-14.5" C-15"







KN-22298 A-8"x10.5"





















KN-22375 A-11"

KN-22374 A-16" B-18"



KN-22377 A-10"



KN-22376 A-11"











KN-1875 A-11" B-11.5" C-12"



KN-1925 A-14" B-15" C-16.75"



















KN-1885 A-10.75" B-15.75" C-16.5"









KN-1892 A-8" B-10" C-10.5"





KN-1894 A-18" B-21" C-24"



KN-1895 A-12.5" B-15"



KN-1899 A-9.5" B-10.5" C-12"



KN-1915 A-10" B-12" C-13.75"



KN-1916 A-13" B-15" C-17"



KN-1919 A-23.5" B-26" C-28.5"



KN-1921 A-18"























KN GROUP









#### MEDAL SERIES







Medal Lehar A-1.25" B-1.5" C-1.75" D-2" E-2.25" F-2.5" G-3"



Medal Kite A-2.25"



Medal Apple A-2.25"



Medal China
A-1.5"
B-1.75"
C-2"
D-2.25"
E-2.5"
F-3"



Medal Peacock A-1.25" B-1.5" C-2.25"







Kanhya Lal Nirmal Kumar T. Pvt. Ltd.

Showroom: Chauraha Gali, Moradabad-244001

Ph: +91- 591- 2316407, 2471407

Factory: Niryat Nagar, Opp. Circuit House, Delhi Road, Moradabad

Ph: +91- 591- 2970090 Email: kntrophies@gmail.com Website: www.kntrophies.in