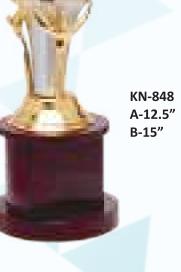

KN-633 A-10" B-12" C-14"

KN-635 A-12" B-15" C-18"

KN-660 A-10.25" B-11" C-12.5"

KN-665 AAA-9" AA-10.25" A-12" B-13.5"

KN-669 A-11" B-12.25" C-13.5"

KN-729 A-13" B-15" C-17" D-19"

KN-1040

A-17" B-18.5"