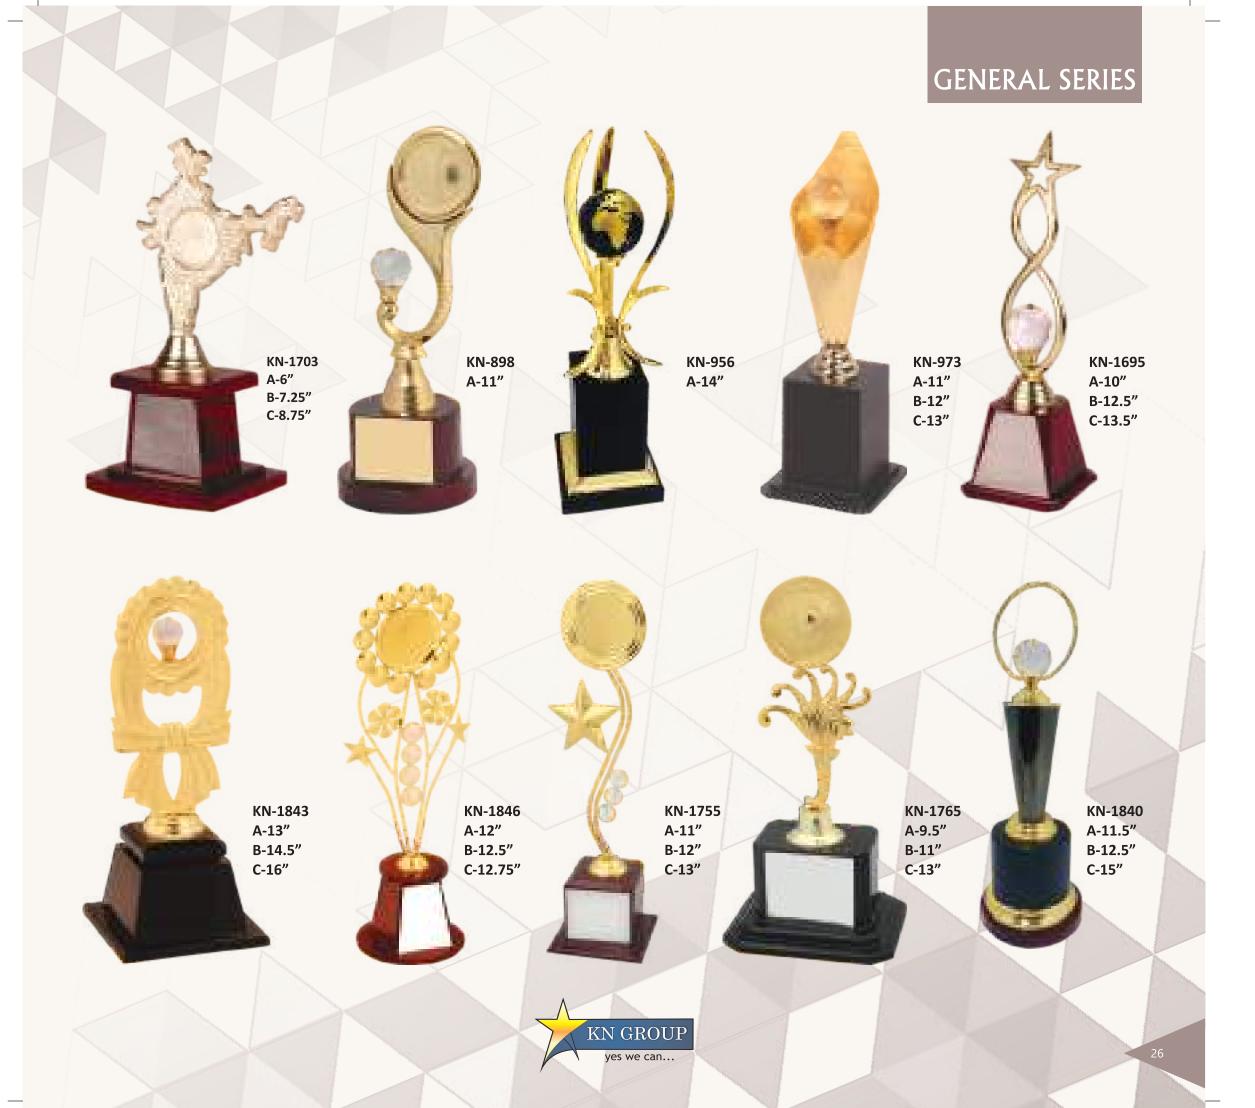

## GENERAL SERIES

KN-1768 A-13" B-14" C-15"

KN-1786 A-11" B-13" C-14.5"

KN-1794 A-11.5" B-12.5" C-14.5"

KN-1795 A-13"

## GENERAL SERIES

## GENERAL SERIES

KN-1971 A-16" B-18" C-20"

KN-1972 A-12" B-13" C-15"

KN-1973 A-15" B-17" C-19"

KN-1974 A-15" B-17" C-19"

KN-1975 A-9" B-10.5" C-12"

KN-1977 A-9" B-10.5" C-11.5"

KN-1976 A-10" B-11.5" C-12.5"