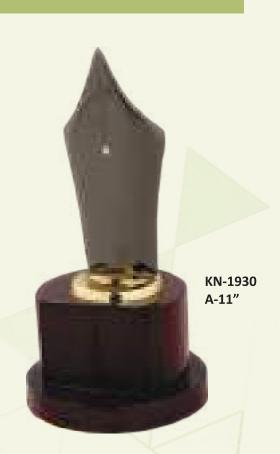

## STAR SERIES

KN-671 AA-10.75" A-15.75" B-16.5"

KN-691 A-19" B-22"

KN-708 A-12" B-14"

KN-737 AAA-12" AA-14" A-15.5" B-18" C-20"

KN-959

A-12"

KN-1881 A-10.25"