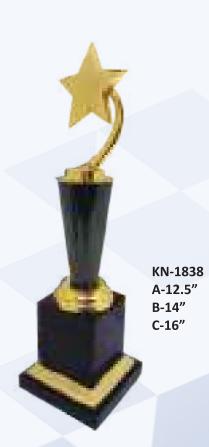

ral Series     | 21-23 |
| General Series     | 26-30 |
| Fibre Series       |       |
|                    | 31-33 |
| Wooden Series      | 34-58 |
| Blue Series        |       |
|                    | 59-63 |
| Acrylic Series     |       |
|                    | 64    |
| Medal Series       | 65-66 |
|                    |       |













KN-633 A-10" B-12" C-14"



KN-635 A-12" B-15" C-18"



KN-660 A-10.25" B-11" C-12.5"



KN-665 AAA-9" AA-10.25" A-12" B-13.5"



KN-669 A-11" B-12.25" C-13.5"



KN-729 A-13" B-15" C-17" D-19"































































KN-1040

A-17" B-18.5"

C-23"









## STAR SERIES



















KN-1423

A-10"

B-11"

C-13"

## STAR SERIES









KN-1808

A-11"

B-11.5"

C-12.5"









## STAR SERIES























KN-671 AA-10.75" A-15.75" B-16.5"



KN-691 A-19" B-22"



KN-708 A-12" B-14"



KN-737 AAA-12" AA-14" A-15.5" B-18" C-20"





















KN-959

A-12"





























KN-1881 A-10.25"

A-14" B-16"













KN-1859 A-23.5"



KN-763 A-11" B-21"



KN-3007 A-19" B-21" C-22" D-27.5"



KN-3022 A-22" B-24" C-28" D-32"





KN-569 A-16" B-17" C-21.5" D-25"



A-26" B-33"



KN-574 A-16.5" B-18.5" C-21"









KN-592 A-16"



KN-595 A-13" B-15" C-17"







KN-597 A-18" B-21" C-23" D-27" E-31"



KN-599 A-40" B-44" C-52"



KN-2103 A-8.5" B-9" C-11" D-12.5"



KN-3021 A-18" B-20" C-24"



KN-3001 A-10" B-12" C-14" D-15.5" E-17.5"



KN-3002 A-10" B-12" C-14" D-15.5" E-17.5"





KN-2635 **AAAA-19**" **AAA-24**" AA-34" A-40" B-48"



KN-3005 AA-18" A-21" B-25