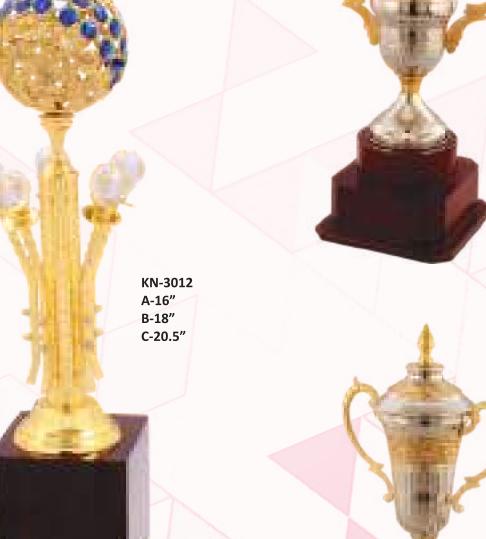

KN-2635 **AAAA-19**" **AAA-24**" AA-34" A-40" B-48"

KN-3005 AA-18" A-21" B-25" C-28" D-30" E-40" F-48"

KN-3008 A-21.5" B-26" C-31"

F-49"

G-61"