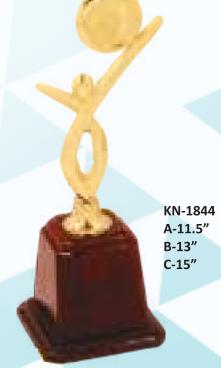

## STAR SERIES

KN-671 AA-10.75" A-15.75" B-16.5"

KN-691 A-19" B-22"

KN-708 A-12" B-14"

KN-737 AAA-12" AA-14" A-15.5" B-18" C-20"

KN-959

A-12"

KN-1881 A-10.25"