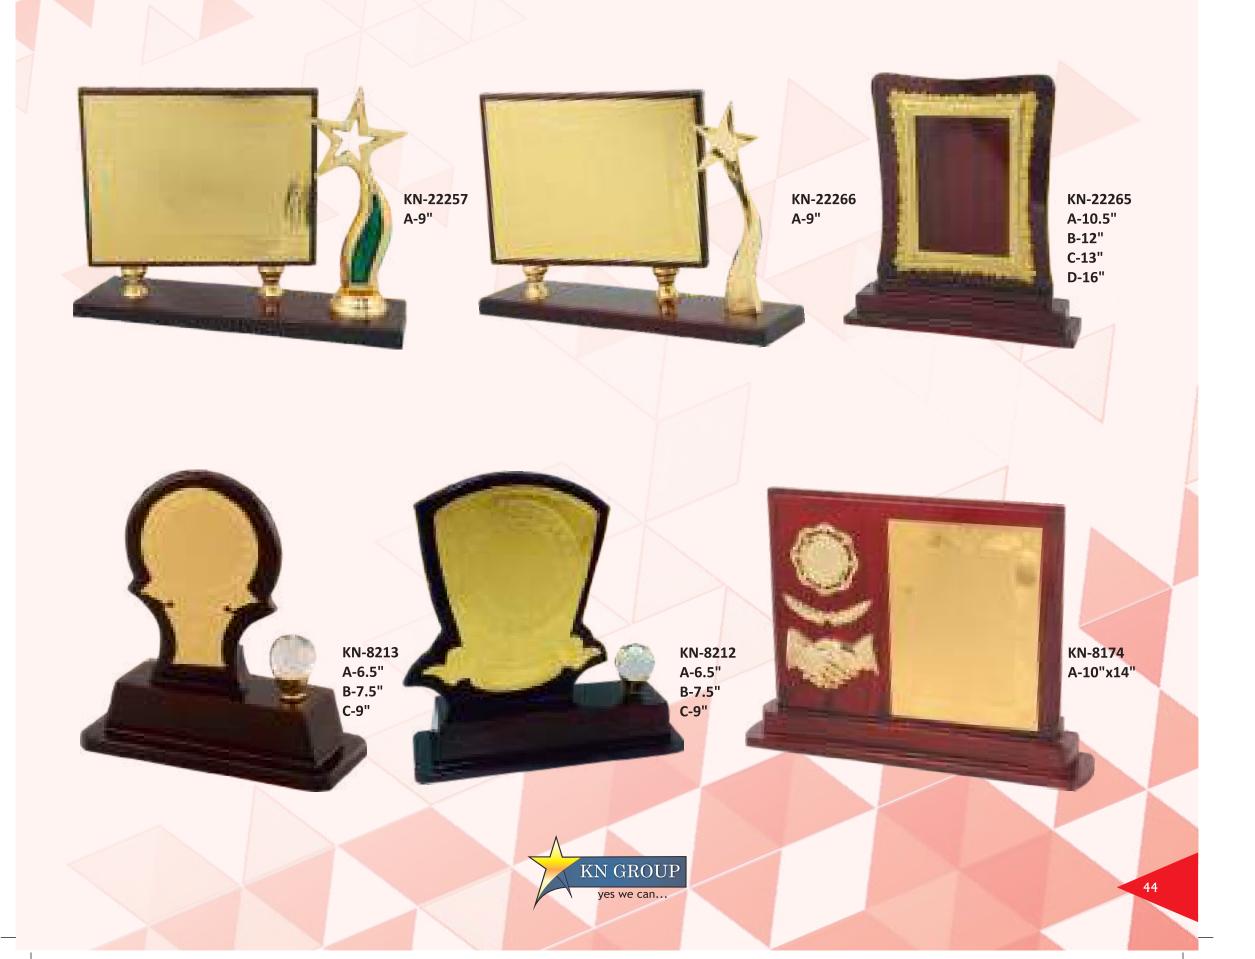

23 A-9" B-10" C-11"









KN-8225 A-10.5" B-11.5" C-12.5"









KN-8228 A-9.25" B-10" C-10.75"



KN-8238 A-9.25" B-10.25" C-11.25"









KN-8240 A-7" B-8" C-9"



KN-8241 A-8.5" B-9.5" C-10.5"



KN-8242 A-8.5" B-9.5" C-10.5"



KN-8243 A-6.5" B-7.5" C-8.5"



KN-8244 A-9" B-10" C-11"









KN-8246 A-9" B-10" C-11"



KN-8247 A-10" B-11" C-12"









KN-8250 A-9" B-10" C-11"





KN-8252 A-9"













KN-8172 A-12"



KN-15103 A-7"x10"



KN-22009 A-7" B-8.5"



KN-22085 A-12"



KN-22093 AA-9.5" A-11"

B-13"

C-15"

















KN-22158 A-8"x10" B-9.5"x11.5" C-10"x12"



KN-8188 A-8.25" B-9.25" C-10.75"









KN-22184 A-11" B-12.25" C-13.5"





KN-22258 A-9.5" B-11.5" C-14.5"



KN-22207 A-9.5" B-11.5" C-14.5"



KN-22235 A-9.5"x11.5" B-11.5"x14" C-14"x17.5"











KN-22273 A-10.5" B-11.5" C-12.5"



KN-22280 A-13"

B-15" C-17"



KN-22281 A-11" B-12" C-13.5"



KN-22290 A-14"



KN GROUP
yes we can...









KN-22309

A-9" B-11"

C-13"

KN-22308 A-11"





KN-22310 A-11.5" B-12.5" C-14" D-16.5"



KN-22338 A-9.25" B-10" C-10.75"





KN-22313 A-8.5" B-9.75" C-11.5"



KN-22315 A-9"







KN-22317 A-6.25" B-7" C-7.5"



KN-22318 A-6.25" B-7" C-7.5"









KN-22321 A-14"











KN-22326 A-7.5" B-9.25" C-10.5"



KN-22327 A-11.5"





KN-22328 A-9"











KN-22332 A-12.5" B-14.5" C-16.5"





KN-22335 A-13"



KN-22336 A-13.5" B-15" C-17.5"



KN-22337 A-8.5" B-9.5" C-10.5" D-13.5"





KN-22341 A-10" B-12" C-13"



KN-22264 A-10"





KN-995 A-8.5" B-10" C-12"



KN-22345 A-9.5" B-11" C-13"



B-17"

KN-15087

A-9"









KN-223