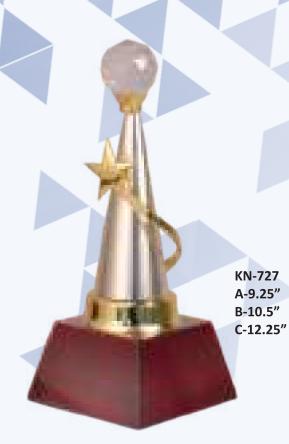

## STAR SERIES

KN-671 AA-10.75" A-15.75" B-16.5"

KN-691 A-19" B-22"

KN-708 A-12" B-14"

KN-737 AAA-12" AA-14" A-15.5" B-18" C-20"

KN-959

A-12"

KN-1881 A-10.25"