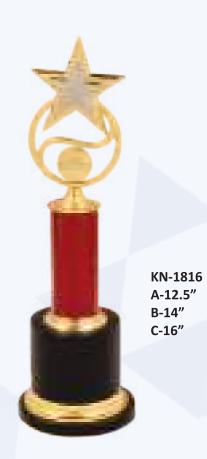

|
|                    | 19-20 |
| Sport Series       | 21-25 |
| General Series     | 21-23 |
| General Series     | 26-30 |
| Fibre Series       |       |
|                    | 31-33 |
| Wooden Series      | 34-58 |
| Blue Series        |       |
|                    | 59-63 |
| Acrylic Series     |       |
|                    | 64    |
| Medal Series       | 65-66 |
|                    |       |













KN-633 A-10" B-12" C-14"



KN-635 A-12" B-15" C-18"



KN-660 A-10.25" B-11" C-12.5"



KN-665 AAA-9" AA-10.25" A-12" B-13.5"



KN-669 A-11" B-12.25" C-13.5"



KN-729 A-13" B-15" C-17" D-19"































































KN-1040

A-17" B-18.5"

C-23"









## STAR SERIES



















KN-1423

A-10"

B-11"

C-13"

## STAR SERIES









KN-1808

A-11"

B-11.5"

C-12.5"









## STAR SERIES























KN-671 AA-10.75" A-15.75" B-16.5"



KN-691 A-19" B-22"



KN-708 A-12" B-14"



KN-737 AAA-12" AA-14" A-15.5" B-18" C-20"





















KN-959

A-12"





























KN-1881 A-10.25"

A-14" B-16"













KN-1859 A-23.5"



KN-763 A-11" B-21"



KN-3007 A-19" B-21" C-22" D-27.5"



KN-3022 A-22" B-24" C-28" D-32"





KN-569 A-16" B-17" C-21.5" D-25"



A-26" B-33"



KN-574 A-16.5" B-18.5" C-21"









KN-592 A-16"



KN-595 A-13" B-15" C-17"







KN-597 A-18" B-21" C-23" D-27" E-31"



KN-599 A-40" B-44" C-52"



KN-2103 A-8.5" B-9" C-11" D-12.5"



KN-3021 A-18" B-20" C-24"



KN-3001 A-10" B-12" C-14" D-15.5" E-17.5"



KN-3002 A-10" B-12" C-14" D-15.5" E-17.5"





KN-263