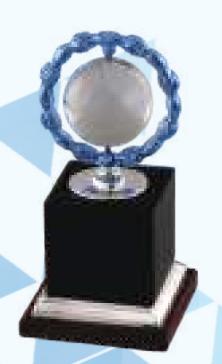

## STAR SERIES

KN-671 AA-10.75" A-15.75" B-16.5"

KN-691 A-19" B-22"

KN-708 A-12" B-14"

KN-737 AAA-12" AA-14" A-15.5" B-18" C-20"

KN-959

A-12"

KN-1881 A-10.25"

A-14" B-16"

KN-1859 A-23.5"

KN-763 A-11" B-21"

KN-3007 A-19" B-21" C-22" D-27.5"

KN-3022 A-22" B-24" C-28" D-32"

KN-569 A-16" B-17" C-21.5" D-25"

A-26" B-33"

KN-574 A-16.5" B-18.5" C-21"