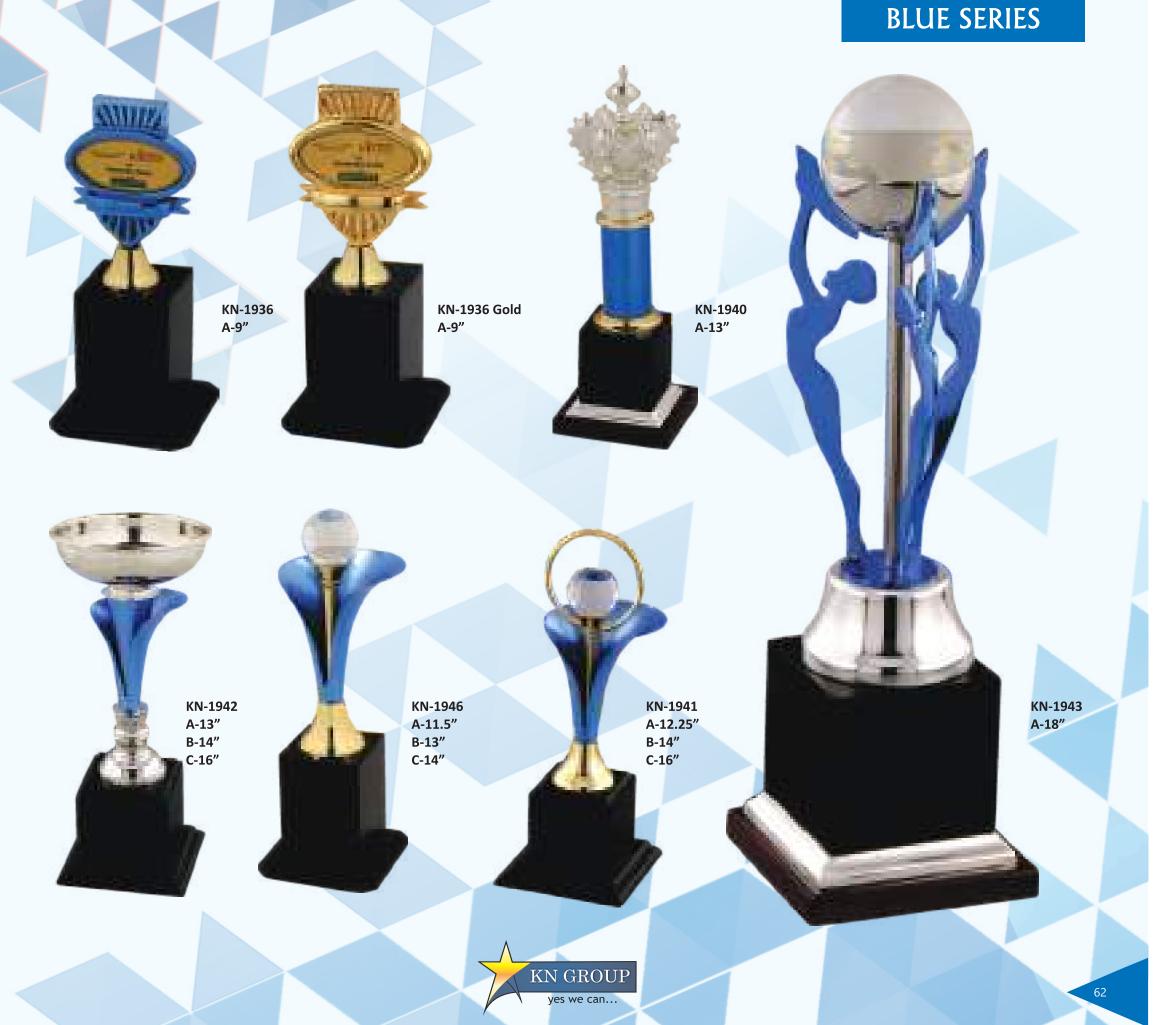

"

KN-15087

A-9"









KN-22343 A-11" B-12" C-14" D-16"





KN-22348 A-8.5" B-9" C-9.75"









KN-22352 AA-8.5" A-9.5" B-10.5"



KN-22355 A-11.5" B-12" KN-22353 A-9.25" B-10.5" C-13"



KN-22354 A-8.5" B-10" C-11.5"



KN-22356 A-13.5" B-14"









KN-22360 A-12.5"







KN-22363 A-13.5" B-14.5" C-15"







KN-22298 A-8"x10.5"





















KN-22375 A-11"

KN-22374 A-16" B-18"



KN-22377 A-10"



KN-22376 A-11"











KN-1875 A-11" B-11.5" C-12"



KN-1925 A-14" B-15" C-16.75"



















KN-1885 A-10.75" B-15.75" C-16.5"









KN-1892 A-8" B-10" C-10.5"





KN-1894 A-18" B-21" C-24"



KN-1895 A-12.5" B-15"



KN-1899 A-9.5" B-10.5" C-12"



KN-1915 A-10" B-12" C-13.75"



KN-1916 A-13" B-15" C-17"



KN-1919 A-23.5" B-26" C-28.5"



KN-1921 A-18"























KN GROUP









#### MEDAL SERIES







Medal Lehar A-1.25" B-1.5" C-1.75" D-2" E-2.25" F-2.5" G-3"



Medal Kite A-2.25"



Medal Apple A-2.25"



Medal China
A-1.5"
B-1.75"
C-2"
D-2.25"
E-2.5"
F-3"



Medal Peacock A-1.25" B-1.5" C-2.25"







Kanhya Lal Nirmal Kumar T. Pvt. Ltd.

Showroom: Chauraha Gali, Moradabad-244001

Ph: +91- 591- 2316407, 2471407

Factory: Niryat Nagar, Opp. Circuit House, Delhi Road, Moradabad

Ph: +91- 591- 2970090 Email: kntrophies@gmail.com Website: www.kntrophies.in