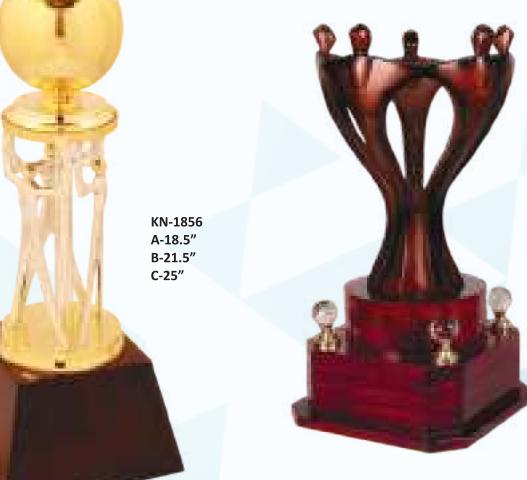

KN-2635 **AAAA-19**" **AAA-24**" AA-34" A-40" B-48"

KN-3005 AA-18" A-21" B-25" C-28" D-30" E-40" F-48"

KN-3008 A-21.5" B-26" C-31"

F-49"

G-61"

## BIG TROPIES SERIES

KN-2636 A-23" B-27" C-31"

KN-3006 A-30" B-34" C-39"

KN-2683 A-27.5" B-32" C-38.5"

KN-3018 A-34" B-38"

KN-2659 A-25" B-29" C-33"

KN-2679 A-19.5" B-22.5" C-26"