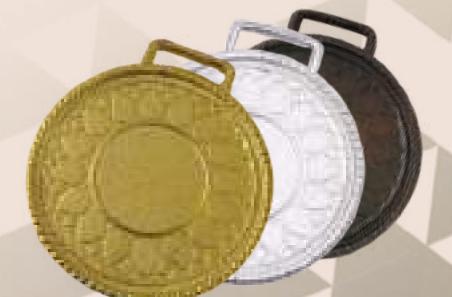

#### MEDAL SERIES

Medal Lehar A-1.25" B-1.5" C-1.75" D-2" E-2.25" F-2.5" G-3"

Medal Kite A-2.25"

Medal Apple A-2.25"

Medal China
A-1.5"
B-1.75"
C-2"
D-2.25"
E-2.5"
F-3"

Medal Peacock A-1.25" B-1.5" C-2.25"