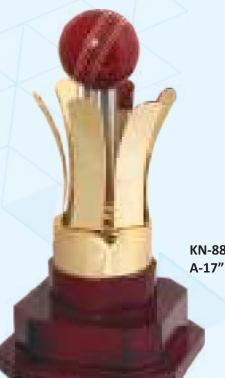

KN-633 A-10" B-12" C-14"

KN-635 A-12" B-15" C-18"

KN-660 A-10.25" B-11" C-12.5"

KN-665 AAA-9" AA-10.25" A-12" B-13.5"

KN-669 A-11" B-12.25" C-13.5"

KN-729 A-13" B-15" C-17" D-19"

KN-1040

A-17" B-18.5"