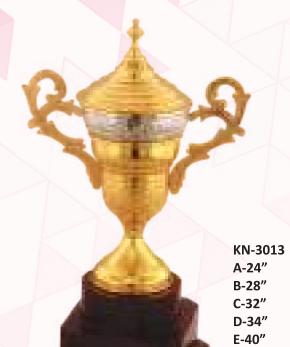

KN-592 A-16"

KN-595 A-13" B-15" C-17"

KN-597 A-18" B-21" C-23" D-27" E-31"

KN-599 A-40" B-44" C-52"

KN-2103 A-8.5" B-9" C-11" D-12.5"

KN-3021 A-18" B-20" C-24"

KN-3001 A-10" B-12" C-14" D-15.5" E-17.5"

KN-3002 A-10" B-12" C-14" D-15.5" E-17.5"