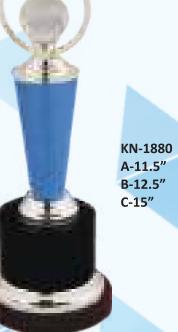

## STAR SERIES

KN-671 AA-10.75" A-15.75" B-16.5"

KN-691 A-19" B-22"

KN-708 A-12" B-14"

KN-737 AAA-12" AA-14" A-15.5" B-18" C-20"

KN-959

A-12"

KN-1881 A-10.25"