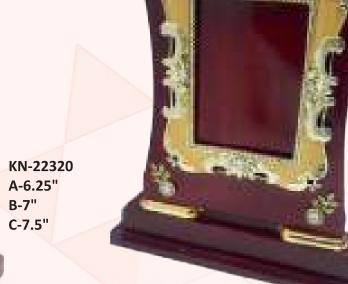

KN-22317 A-6.25" B-7" C-7.5"

KN-22318 A-6.25" B-7" C-7.5"

KN-22321 A-14"

KN-22326 A-7.5" B-9.25" C-10.5"

KN-22327 A-11.5"

KN-22328 A-9"

KN-22332 A-12.5" B-14.5" C-16.5"

KN-22335 A-13"