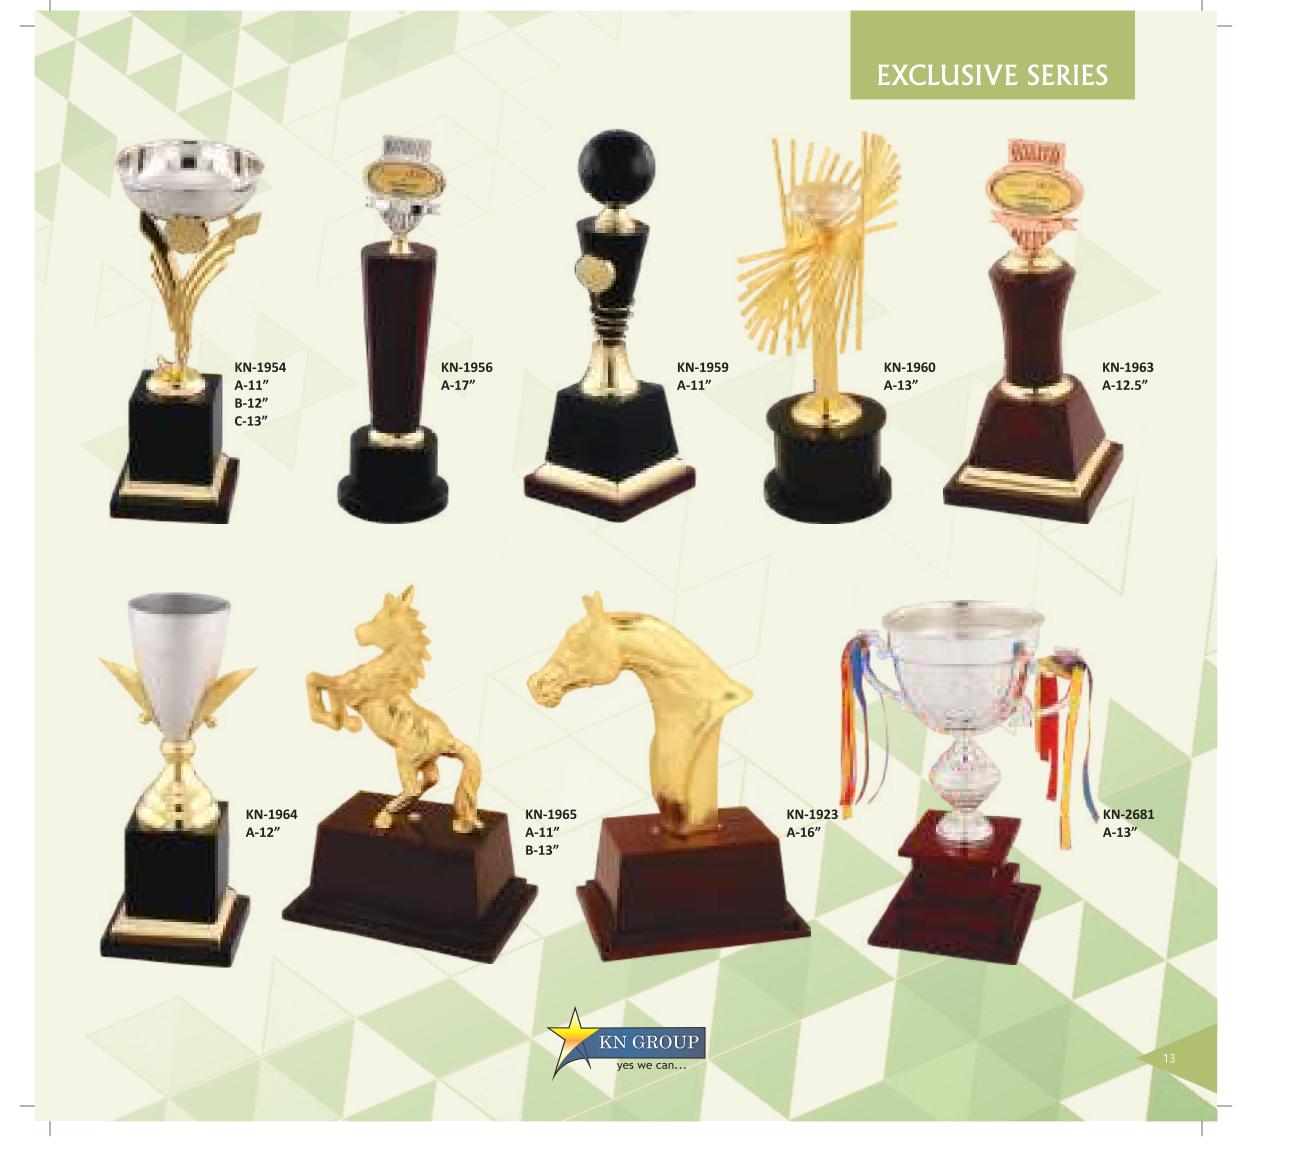

KN-592 A-16"

KN-595 A-13" B-15" C-17"

KN-597 A-18" B-21" C-23" D-27" E-31"

KN-599 A-40" B-44" C-52"

KN-2103 A-8.5" B-9" C-11" D-12.5"

KN-3021 A-18" B-20" C-24"

KN-3001 A-10" B-12" C-14" D-15.5" E-17.5"

KN-3002 A-10" B-12" C-14" D-15.5" E-17.5"