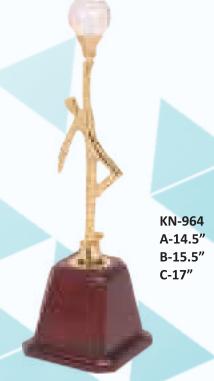

## STAR SERIES

KN-671 AA-10.75" A-15.75" B-16.5"

KN-691 A-19" B-22"

KN-708 A-12" B-14"

KN-737 AAA-12" AA-14" A-15.5" B-18" C-20"

KN-959

A-12"

KN-1881 A-10.25"