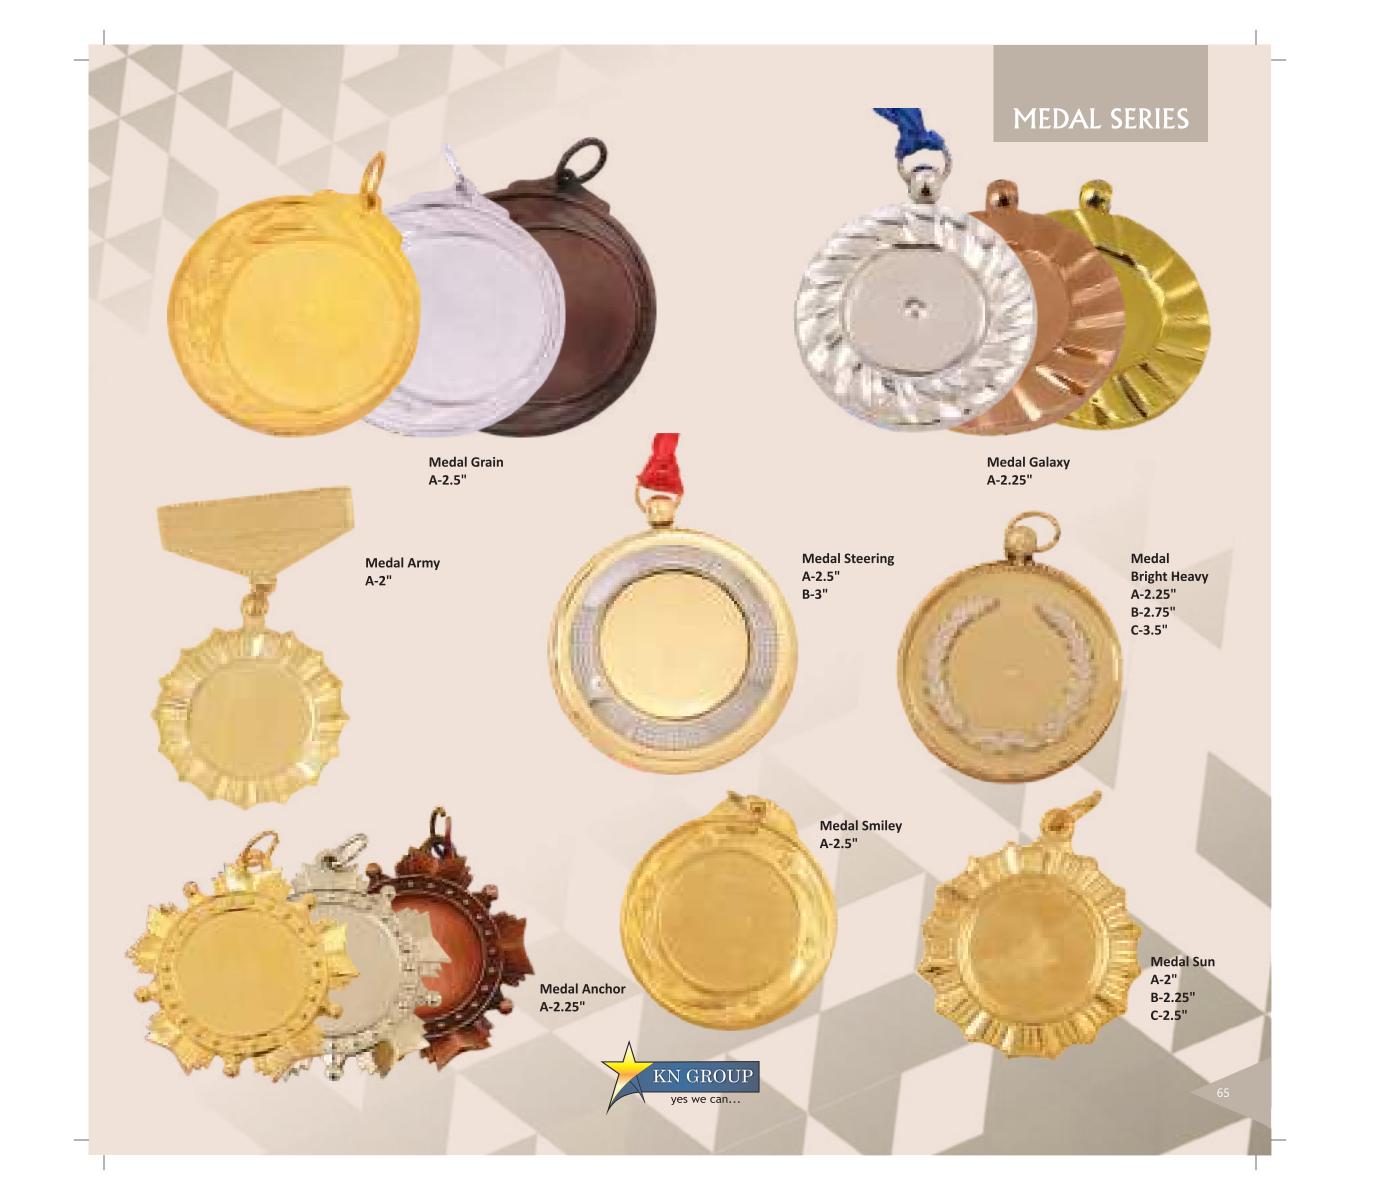

#### MEDAL SERIES

Medal Lehar A-1.25" B-1.5" C-1.75" D-2" E-2.25" F-2.5" G-3"

Medal Kite A-2.25"

Medal Apple A-2.25"

Medal China
A-1.5"
B-1.75"
C-2"
D-2.25"
E-2.5"
F-3"

Medal Peacock A-1.25" B-1.5" C-2.25"