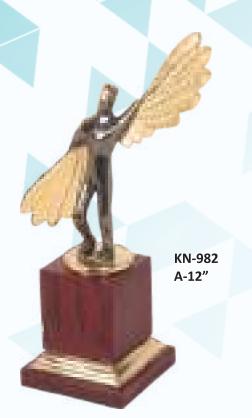

## STAR SERIES

KN-671 AA-10.75" A-15.75" B-16.5"

KN-691 A-19" B-22"

KN-708 A-12" B-14"

KN-737 AAA-12" AA-14" A-15.5" B-18" C-20"

KN-959

A-12"

KN-1881 A-10.25"