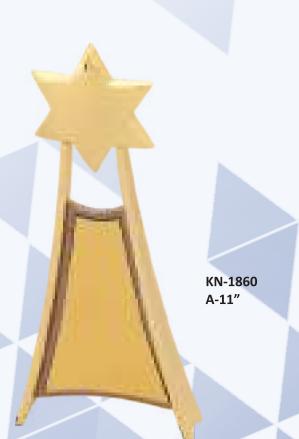

Series     | 21-23 |
| General Series     | 26-30 |
| Fibre Series       |       |
|                    | 31-33 |
| Wooden Series      | 34-58 |
| Blue Series        |       |
|                    | 59-63 |
| Acrylic Series     |       |
|                    | 64    |
| Medal Series       | 65-66 |
|                    |       |













KN-633 A-10" B-12" C-14"



KN-635 A-12" B-15" C-18"



KN-660 A-10.25" B-11" C-12.5"



KN-665 AAA-9" AA-10.25" A-12" B-13.5"



KN-669 A-11" B-12.25" C-13.5"



KN-729 A-13" B-15" C-17" D-19"































































KN-1040

A-17" B-18.5"

C-23"









## STAR SERIES



















KN-1423

A-10"

B-11"

C-13"

## STAR SERIES









KN-1808

A-11"

B-11.5"

C-12.5"









## STAR SERIES























KN-671 AA-10.75" A-15.75" B-16.5"



KN-691 A-19" B-22"



KN-708 A-12" B-14"



KN-737 AAA-12" AA-14" A-15.5" B-18" C-20"





















KN-959

A-12"





























KN-1881 A-10.25"

A-14" B-16"













KN-1859 A-23.5"



KN-763 A-11" B-21"



KN-3007 A-19" B-21" C-22" D-27.5"



KN-3022 A-22" B-24" C-28" D-32"





KN-569 A-16" B-17" C-21.5" D-25"



A-26" B-33"



KN-574 A-16.5" B-18.5" C-21"









KN-592 A-16"



KN-595 A-13" B-15" C-17"







KN-597 A-18" B-21" C-23" D-27" E-31"



KN-599 A-40" B-44" C-52"



KN-2103 A-8.5" B-9" C-11" D-12.5"



KN-3021 A-18" B-20" C-24"



KN-3001 A-10" B-12" C-14" D-15.5" E-17.5"



KN-3002 A-10" B-12" C-14" D-15.5" E-17.5"





KN-2635 **AAAA-19**" **AAA-24**" AA-34" A-40" B-48"



KN-3005 AA-18" A-21" B-25" C-