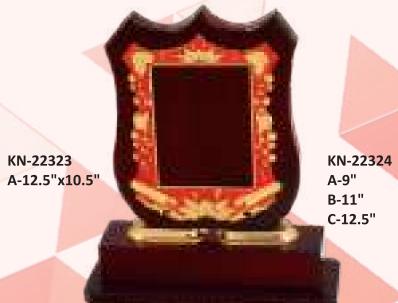

KN-22309

A-9" B-11"

C-13"

KN-22308 A-11"

KN-22310 A-11.5" B-12.5" C-14" D-16.5"

KN-22338 A-9.25" B-10" C-10.75"

KN-22313 A-8.5" B-9.75" C-11.5"

KN-22315 A-9"