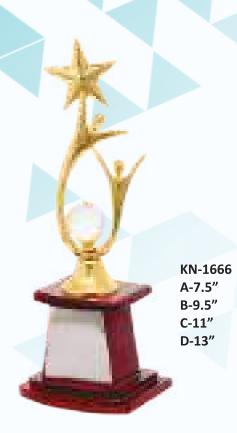

ies        | 6-8   |
| Exclusive Series   | 0.14  |
|                    | 9-14  |
| Cup Series         | 15-18 |
| Big Tropies Series |       |
|                    | 19-20 |
| Sport Series       | 21-25 |
| General Series     | 21-23 |
| General Series     | 26-30 |
| Fibre Series       |       |
|                    | 31-33 |
| Wooden Series      | 34-58 |
| Blue Series        |       |
|                    | 59-63 |
| Acrylic Series     |       |
|                    | 64    |
| Medal Series       | 65-66 |
|                    |       |













KN-633 A-10" B-12" C-14"



KN-635 A-12" B-15" C-18"



KN-660 A-10.25" B-11" C-12.5"



KN-665 AAA-9" AA-10.25" A-12" B-13.5"



KN-669 A-11" B-12.25" C-13.5"



KN-729 A-13" B-15" C-17" D-19"































































KN-1040

A-17" B-18.5"

C-23"









## STAR SERIES



















KN-1423

A-10"

B-11"

C-13"

## STAR SERIES









KN-1808

A-11"

B-11.5"

C-12.5"









## STAR SERIES























KN-671 AA-10.75" A-15.75" B-16.5"



KN-691 A-19" B-22"



KN-708 A-12" B-14"



KN-737 AAA-12" AA-14" A-15.5" B-18" C-20"





















KN-959

A-12"





























KN-1881 A-10.25"

A-14" B-16"













KN-1859 A-23.5"



KN-763 A-11" B-21"



KN-3007 A-19" B-21" C-22" D-27.5"



KN-3022 A-22" B-24" C-28" D-32"





KN-569 A-16" B-17" C-21.5" D-25"



A-26" B-33"



KN-574 A-16.5" B-18.5" C-21"









KN-592 A-16"



KN-595 A-13" B-15" C-17"







KN-597 A-18" B-21" C-23" D-27" E-31"



KN-599 A-40" B-44" C-52"



KN-2103 A-8.5" B-9" C-11"