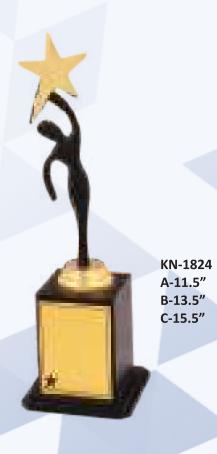

rt Series       | 21-25 |
| General Series     | 21-23 |
| General Series     | 26-30 |
| Fibre Series       |       |
|                    | 31-33 |
| Wooden Series      | 34-58 |
| Blue Series        |       |
|                    | 59-63 |
| Acrylic Series     |       |
|                    | 64    |
| Medal Series       | 65-66 |
|                    |       |













KN-633 A-10" B-12" C-14"



KN-635 A-12" B-15" C-18"



KN-660 A-10.25" B-11" C-12.5"



KN-665 AAA-9" AA-10.25" A-12" B-13.5"



KN-669 A-11" B-12.25" C-13.5"



KN-729 A-13" B-15" C-17" D-19"































































KN-1040

A-17" B-18.5"

C-23"









## STAR SERIES



















KN-1423

A-10"

B-11"

C-13"

## STAR SERIES









KN-1808

A-11"

B-11.5"

C-12.5"









## STAR SERIES























KN-671 AA-10.75" A-15.75" B-16.5"



KN-691 A-19" B-22"



KN-708 A-12" B-14"



KN-737 AAA-12" AA-14" A-15.5" B-18" C-20"





















KN-959

A-12"





























KN-1881 A-10.25"

A-14" B-16"













KN-1859 A-23.5"



KN-763 A-11" B-21"



KN-3007 A-19" B-21" C-22" D-27.5"



KN-3022 A-22" B-24" C-28" D-32"





KN-569 A-16" B-17" C-21.5" D-25"



A-26" B-33"



KN-574 A-16.5" B-18.5" C-21"









KN-592 A-16"



KN-595 A-13" B-15" C-17"







KN-597 A-18" B-21" C-23" D-27" E-31"



KN-599 A-40" B-44" C-52"



KN-2103 A-8.5" B-9" C-11" D-12.5"



KN-3021 A-18" B-20" C-24"



KN-3001 A-10" B-12" C-14" D-15.5" E-17.5"



KN-3002 A-10" B-12" C-14" D-15.5" E-17.5"





KN-2635 **AAAA-19**" **AAA-24**" AA-34" A-40" B-