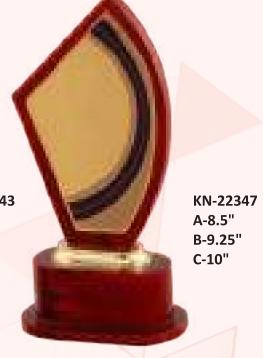

1.5" C-12.5"



KN-22280 A-13"

B-15" C-17"



KN-22281 A-11" B-12" C-13.5"



KN-22290 A-14"



KN GROUP
yes we can...









KN-22309

A-9" B-11"

C-13"

KN-22308 A-11"





KN-22310 A-11.5" B-12.5" C-14" D-16.5"



KN-22338 A-9.25" B-10" C-10.75"





KN-22313 A-8.5" B-9.75" C-11.5"



KN-22315 A-9"







KN-22317 A-6.25" B-7" C-7.5"



KN-22318 A-6.25" B-7" C-7.5"









KN-22321 A-14"











KN-22326 A-7.5" B-9.25" C-10.5"



KN-22327 A-11.5"





KN-22328 A-9"











KN-22332 A-12.5" B-14.5" C-16.5"





KN-22335 A-13"



KN-22336 A-13.5" B-15" C-17.5"



KN-22337 A-8.5" B-9.5" C-10.5" D-13.5"





KN-22341 A-10" B-12" C-13"



KN-22264 A-10"





KN-995 A-8.5" B-10" C-12"



KN-22345 A-9.5" B-11" C-13"



B-17"

KN-15087

A-9"









KN-22343 A-11" B-12" C-14" D-16"





KN-22348 A-8.5" B-9" C-9.75"









KN-22352 AA-8.5" A-9.5" B-10.5"



KN-22355 A-11.5" B-12" KN-22353 A-9.25" B-10.5" C-13"



KN-22354 A-8.5" B-10" C-11.5"



KN-22356 A-13.5" B-14"









KN-22360 A-12.5"







KN-22363 A-13.5" B-14.5" C-15"







KN-22298 A-8"x10.5"





















KN-22375 A-11"

KN-22374 A-16" B-18"



KN-22377 A-10"



KN-22376 A-11"











KN-1875 A-11" B-11.5" C-12"



KN-1925 A-14" B-15" C-16.75"



















KN-1885 A-10.75" B-15.75" C-16.5"









KN-1892 A-8" B-10" C-10.5"





KN-1894 A-18" B-21" C-24"



KN-1895 A-12.5" B-15"



KN-1899 A-9.5" B-10.5" C-12"



KN-1915 A-10" B-12" C-13.75"



KN-1916 A-13" B-15" C-17"



KN-1919 A-23.5" B-26" C-28.5"



KN-1921 A-18"























KN GROUP









#### MEDAL SERIES