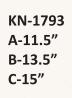

KN-592 A-16"

KN-595 A-13" B-15" C-17"

KN-597 A-18" B-21" C-23" D-27" E-31"

KN-599 A-40" B-44" C-52"

KN-2103 A-8.5" B-9" C-11" D-12.5"

KN-3021 A-18" B-20" C-24"

KN-3001 A-10" B-12" C-14" D-15.5" E-17.5"

KN-3002 A-10" B-12" C-14" D-15.5" E-17.5"