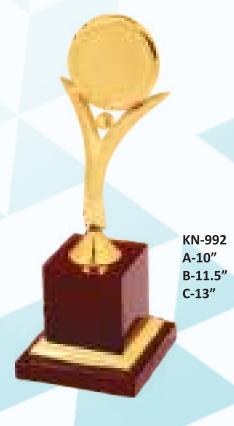

## STAR SERIES

KN-671 AA-10.75" A-15.75" B-16.5"

KN-691 A-19" B-22"

KN-708 A-12" B-14"

KN-737 AAA-12" AA-14" A-15.5" B-18" C-20"

KN-959

A-12"

KN-1881 A-10.25"