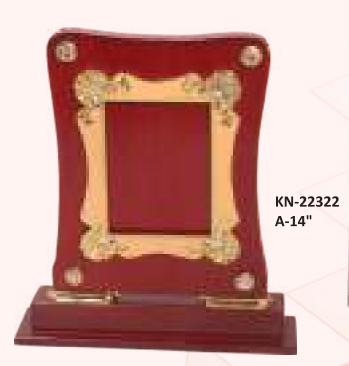

KN-22317 A-6.25" B-7" C-7.5"

KN-22318 A-6.25" B-7" C-7.5"

KN-22321 A-14"

KN-22326 A-7.5" B-9.25" C-10.5"

KN-22327 A-11.5"

KN-22328 A-9"

KN-22332 A-12.5" B-14.5" C-16.5"

KN-22335 A-13"