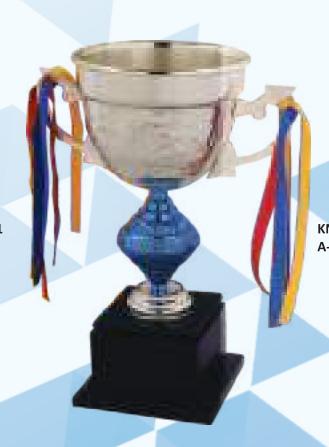

## GENERAL SERIES

KN-1768 A-13" B-14" C-15"

KN-1786 A-11" B-13" C-14.5"

KN-1794 A-11.5" B-12.5" C-14.5"

KN-1795 A-13"