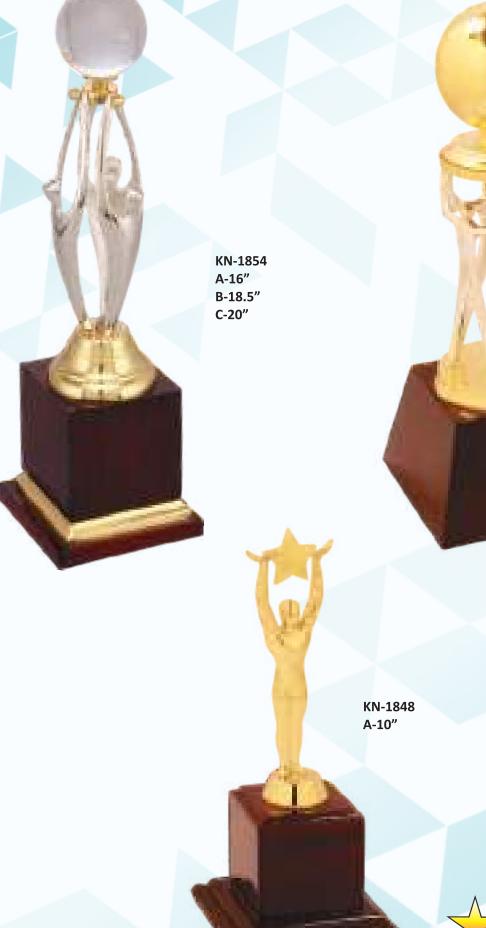

## STAR SERIES

KN-671 AA-10.75" A-15.75" B-16.5"

KN-691 A-19" B-22"

KN-708 A-12" B-14"

KN-737 AAA-12" AA-14" A-15.5" B-18" C-20"

KN-959

A-12"

KN-1881 A-10.25"