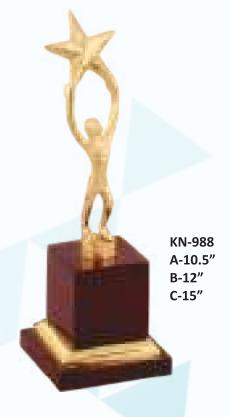

|
| Star Series        | 6-8   |
| Exclusive Series   | 0.14  |
|                    | 9-14  |
| Cup Series         | 15-18 |
| Big Tropies Series |       |
|                    | 19-20 |
| Sport Series       | 21-25 |
| General Series     | 21-23 |
| General Series     | 26-30 |
| Fibre Series       |       |
|                    | 31-33 |
| Wooden Series      | 34-58 |
| Blue Series        |       |
|                    | 59-63 |
| Acrylic Series     |       |
|                    | 64    |
| Medal Series       | 65-66 |
|                    |       |













KN-633 A-10" B-12" C-14"



KN-635 A-12" B-15" C-18"



KN-660 A-10.25" B-11" C-12.5"



KN-665 AAA-9" AA-10.25" A-12" B-13.5"



KN-669 A-11" B-12.25" C-13.5"



KN-729 A-13" B-15" C-17" D-19"































































KN-1040

A-17" B-18.5"

C-23"









## STAR SERIES



















KN-1423

A-10"

B-11"

C-13"

## STAR SERIES









KN-1808

A-11"

B-11.5"

C-12.5"









## STAR SERIES























KN-671 AA-10.75" A-15.75" B-16.5"



KN-691 A-19" B-22"



KN-708 A-12" B-14"



KN-737 AAA-12" AA-14" A-15.5" B-18" C-20"





















KN-959

A-12"





























KN-1881 A-10.25"

A-14" B-16"













KN-1859 A-23.5"



KN-763 A-11" B-21"



KN-3007 A-19" B-21" C-22" D-27.5"



KN-3022 A-22" B-24" C-28" D-32"





KN-569 A-16" B-17" C-21.5" D-25"



A-26" B-33"



KN-574 A-16.5" B-18.5" C-21"









KN-592 A-16"



KN-595 A-13" B-15" C-17"







KN-597 A-18" B-21" C-23" D-27" E-31"



KN-599 A-40" B-44" C-52"



KN-2103 A-8.5