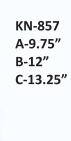

## STAR SERIES

KN-671 AA-10.75" A-15.75" B-16.5"

KN-691 A-19" B-22"

KN-708 A-12" B-14"

KN-737 AAA-12" AA-14" A-15.5" B-18" C-20"

KN-959

A-12"

KN-1881 A-10.25"