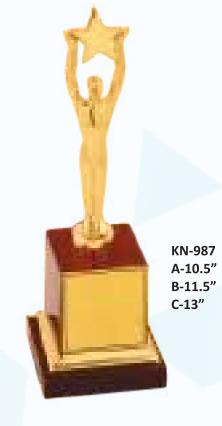

|
| Star Series        | 6-8   |
| Exclusive Series   | 0.14  |
|                    | 9-14  |
| Cup Series         | 15-18 |
| Big Tropies Series |       |
|                    | 19-20 |
| Sport Series       | 21-25 |
| General Series     | 21-23 |
| General Series     | 26-30 |
| Fibre Series       |       |
|                    | 31-33 |
| Wooden Series      | 34-58 |
| Blue Series        |       |
|                    | 59-63 |
| Acrylic Series     |       |
|                    | 64    |
| Medal Series       | 65-66 |
|                    |       |













KN-633 A-10" B-12" C-14"



KN-635 A-12" B-15" C-18"



KN-660 A-10.25" B-11" C-12.5"



KN-665 AAA-9" AA-10.25" A-12" B-13.5"



KN-669 A-11" B-12.25" C-13.5"



KN-729 A-13" B-15" C-17" D-19"































































KN-1040

A-17" B-18.5"

C-23"









## STAR SERIES



















KN-1423

A-10"

B-11"

C-13"

## STAR SERIES









KN-1808

A-11"

B-11.5"

C-12.5"









## STAR SERIES























KN-671 AA-10.75" A-15.75" B-16.5"



KN-691 A-19" B-22"



KN-708 A-12" B-14"



KN-737 AAA-12" AA-14" A-15.5" B-18" C-20"





















KN-959

A-12"





























KN-1881 A-10.25"

A-14" B-16"













KN-1859 A-23.5"



KN-763 A-11" B-21"



KN-3007 A-19" B-21" C-22" D-27.5"



KN-3022 A-22" B-24" C-28" D-32"





KN-569 A-16" B-17" C-21.5" D-25"



A-26" B-33"



KN-574 A-16.5" B-18.5" C-21"









KN-592 A-16"



KN-595 A-13" B-15" C-17"







KN-597 A-18" B-21" C-23" D-27" E-31"



KN-599 A-40" B-44" C-52"



KN-2103 A-8