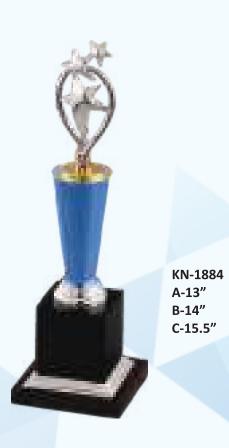

## STAR SERIES

KN-671 AA-10.75" A-15.75" B-16.5"

KN-691 A-19" B-22"

KN-708 A-12" B-14"

KN-737 AAA-12" AA-14" A-15.5" B-18" C-20"

KN-959

A-12"

KN-1881 A-10.25"