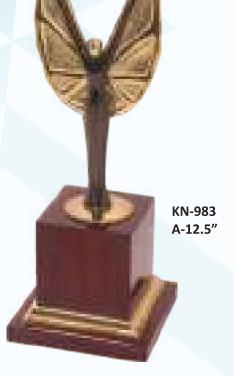

## STAR SERIES

KN-671 AA-10.75" A-15.75" B-16.5"

KN-691 A-19" B-22"

KN-708 A-12" B-14"

KN-737 AAA-12" AA-14" A-15.5" B-18" C-20"

KN-959

A-12"

KN-1881 A-10.25"