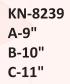

KN-8223 A-9" B-10" C-11"

KN-8225 A-10.5" B-11.5" C-12.5"

KN-8228 A-9.25" B-10" C-10.75"

KN-8238 A-9.25" B-10.25" C-11.25"

KN-8240 A-7" B-8" C-9"

KN-8241 A-8.5" B-9.5" C-10.5"

KN-8242 A-8.5" B-9.5" C-10.5"

KN-8243 A-6.5" B-7.5" C-8.5"