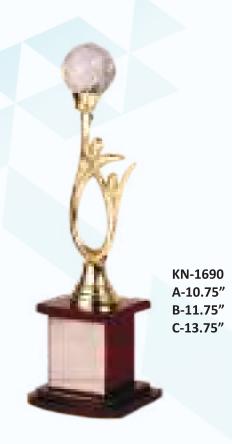

## STAR SERIES

KN-671 AA-10.75" A-15.75" B-16.5"

KN-691 A-19" B-22"

KN-708 A-12" B-14"

KN-737 AAA-12" AA-14" A-15.5" B-18" C-20"

KN-959

A-12"

KN-1881 A-10.25"