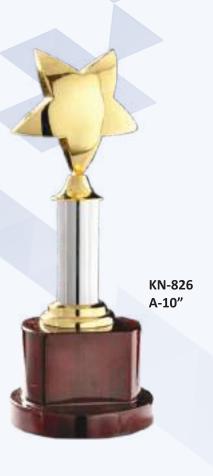

## STAR SERIES

KN-671 AA-10.75" A-15.75" B-16.5"

KN-691 A-19" B-22"

KN-708 A-12" B-14"

KN-737 AAA-12" AA-14" A-15.5" B-18" C-20"

KN-959

A-12"

KN-1881 A-10.25"