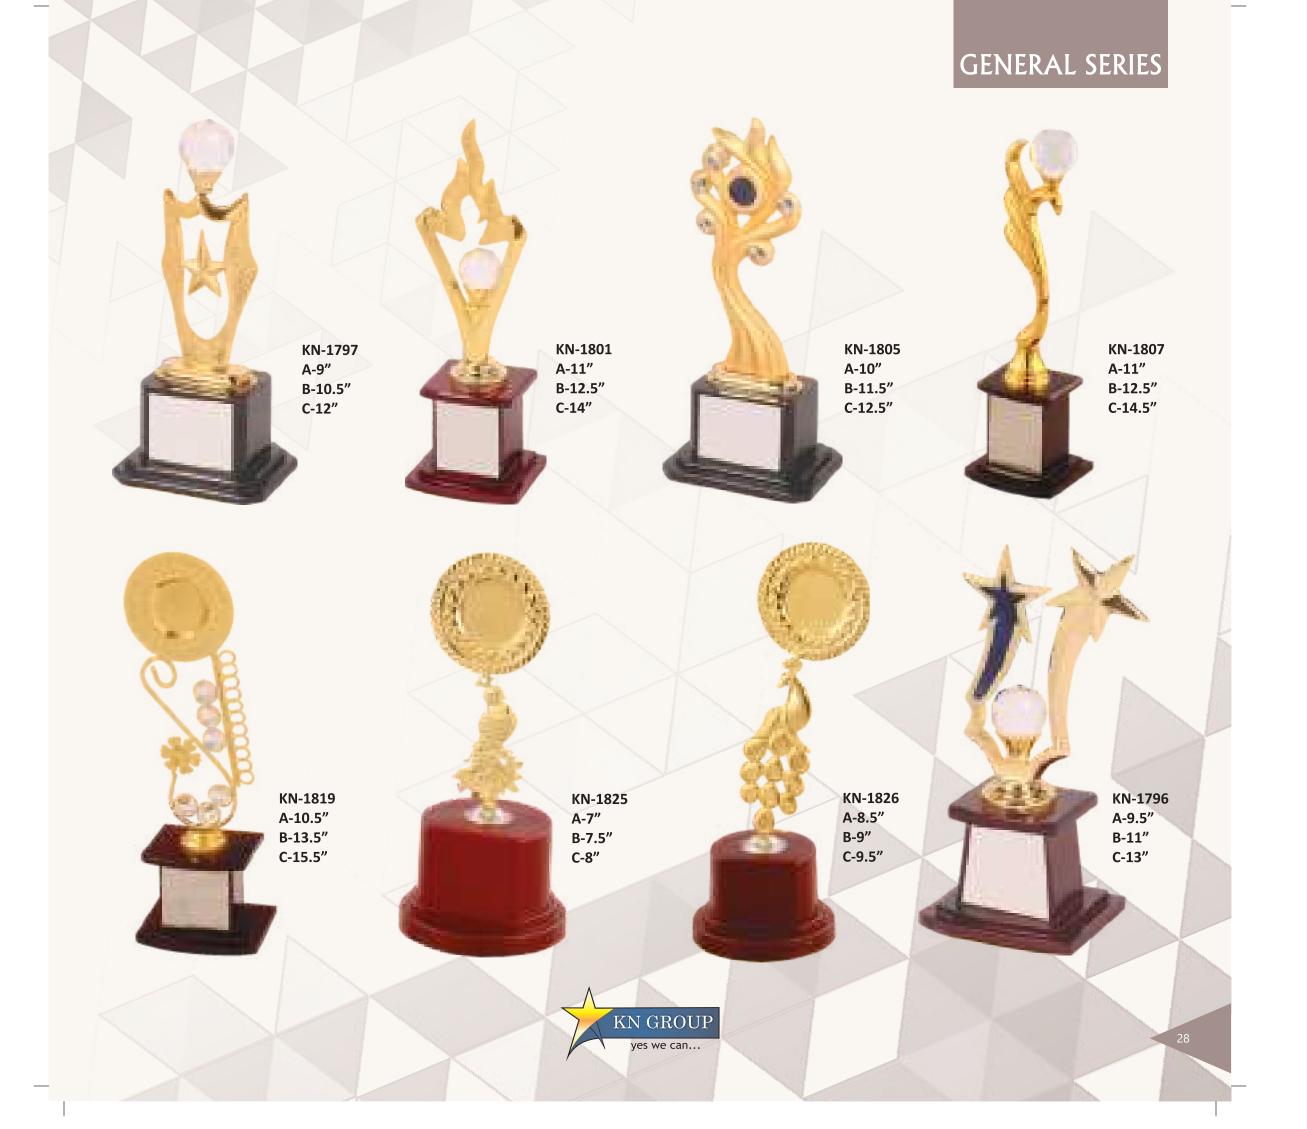

## GENERAL SERIES

KN-1768 A-13" B-14" C-15"

KN-1786 A-11" B-13" C-14.5"

KN-1794 A-11.5" B-12.5" C-14.5"

KN-1795 A-13"

## GENERAL SERIES

## GENERAL SERIES

KN-1971 A-16" B-18" C-20"

KN-1972 A-12" B-13" C-15"

KN-1973 A-15" B-17" C-19"

KN-1974 A-15" B-17" C-19"

KN-1975 A-9" B-10.5" C-12"

KN-1977 A-9" B-10.5" C-11.5"

KN-1976 A-10" B-11.5" C-12.5"

KN-1978 A-12" B-13.5" C-15"