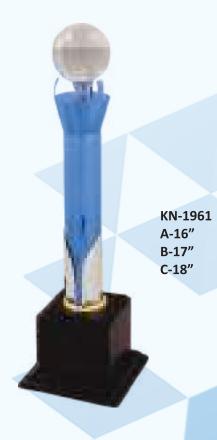

KN-633 A-10" B-12" C-14"

KN-635 A-12" B-15" C-18"

KN-660 A-10.25" B-11" C-12.5"

KN-665 AAA-9" AA-10.25" A-12" B-13.5"

KN-669 A-11" B-12.25" C-13.5"

KN-729 A-13" B-15" C-17" D-19"

KN-1040

A-17" B-18.5"