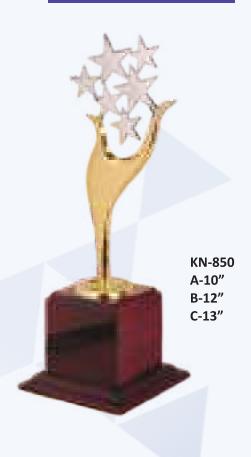

|
| Cup Series         | 15-18 |
| Big Tropies Series |       |
|                    | 19-20 |
| Sport Series       | 21-25 |
| General Series     | 21-23 |
| General Series     | 26-30 |
| Fibre Series       |       |
|                    | 31-33 |
| Wooden Series      | 34-58 |
| Blue Series        |       |
|                    | 59-63 |
| Acrylic Series     |       |
|                    | 64    |
| Medal Series       | 65-66 |
|                    |       |













KN-633 A-10" B-12" C-14"



KN-635 A-12" B-15" C-18"



KN-660 A-10.25" B-11" C-12.5"



KN-665 AAA-9" AA-10.25" A-12" B-13.5"



KN-669 A-11" B-12.25" C-13.5"



KN-729 A-13" B-15" C-17" D-19"































































KN-1040

A-17" B-18.5"

C-23"









## STAR SERIES



















KN-1423

A-10"

B-11"

C-13"

## STAR SERIES









KN-1808

A-11"

B-11.5"

C-12.5"









## STAR SERIES























KN-671 AA-10.75" A-15.75" B-16.5"



KN-691 A-19" B-22"



KN-708 A-12" B-14"



KN-737 AAA-12" AA-14" A-15.5" B-18" C-20"





















KN-959

A-12"





























KN-1881 A-10.25"

A-14" B-16"













KN-1859 A-23.5"



KN-763 A-11" B-21"



KN-3007 A-19" B-21" C-22" D-27.5"



KN-3022 A-22" B-24" C-28" D-32"





KN-569 A-16" B-17" C-21.5" D-25"



A-26" B-33"



KN-574 A-16.5" B-18.5" C-21"









KN-592 A-16"



KN-595 A-13" B-15" C-17"







KN-597 A-18" B-21" C-23" D-27" E-31"



KN-599 A-40" B-44" C-52"



KN-2103 A-8.5" B-9" C-11" D-12.5"



KN-3021 A-18" B-20" C-24"



KN-3001 A-10" B-12" C-14" D-15.5" E-17