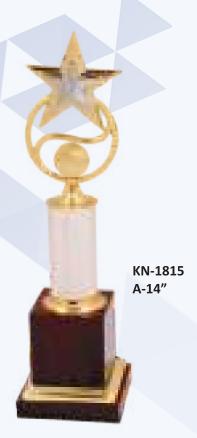

|
|                    | 19-20 |
| Sport Series       | 21-25 |
| General Series     | 21-23 |
| General Series     | 26-30 |
| Fibre Series       |       |
|                    | 31-33 |
| Wooden Series      | 34-58 |
| Blue Series        |       |
|                    | 59-63 |
| Acrylic Series     |       |
|                    | 64    |
| Medal Series       | 65-66 |
|                    |       |













KN-633 A-10" B-12" C-14"



KN-635 A-12" B-15" C-18"



KN-660 A-10.25" B-11" C-12.5"



KN-665 AAA-9" AA-10.25" A-12" B-13.5"



KN-669 A-11" B-12.25" C-13.5"



KN-729 A-13" B-15" C-17" D-19"































































KN-1040

A-17" B-18.5"

C-23"









## STAR SERIES



















KN-1423

A-10"

B-11"

C-13"

## STAR SERIES









KN-1808

A-11"

B-11.5"

C-12.5"









## STAR SERIES























KN-671 AA-10.75" A-15.75" B-16.5"



KN-691 A-19" B-22"



KN-708 A-12" B-14"



KN-737 AAA-12" AA-14" A-15.5" B-18" C-20"





















KN-959

A-12"





























KN-1881 A-10.25"

A-14" B-16"













KN-1859 A-23.5"



KN-763 A-11" B-21"



KN-3007 A-19" B-21" C-22" D-27.5"



KN-3022 A-22" B-24" C-28" D-32"





KN-569 A-16" B-17" C-21.5" D-25"



A-26" B-33"



KN-574 A-16.5" B-18.5" C-21"









KN-592 A-16"



KN-595 A-13" B-15" C-17"







KN-597 A-18" B-21" C-23" D-27" E-31"



KN-599 A-40" B-44" C-52"



KN-2103 A-8.5" B-9" C-11" D-12.5"



KN-3021 A-18" B-20" C-24"



KN-3001 A-10" B-12" C-14" D-15.5" E-17.5"



KN-3002 A-10" B-12" C-14" D-15.5" E-17.5"





KN-2