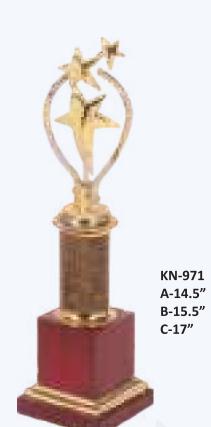

## STAR SERIES

KN-671 AA-10.75" A-15.75" B-16.5"

KN-691 A-19" B-22"

KN-708 A-12" B-14"

KN-737 AAA-12" AA-14" A-15.5" B-18" C-20"

KN-959

A-12"

KN-1881 A-10.25"