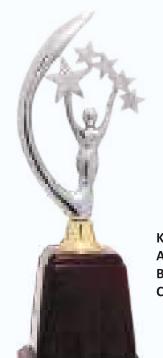

## STAR SERIES

KN-671 AA-10.75" A-15.75" B-16.5"

KN-691 A-19" B-22"

KN-708 A-12" B-14"

KN-737 AAA-12" AA-14" A-15.5" B-18" C-20"

KN-959

A-12"

KN-1881 A-10.25"