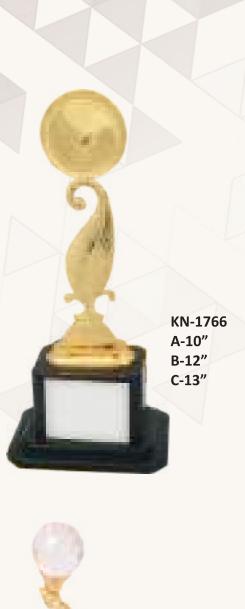

## GENERAL SERIES

KN-1971 A-16" B-18" C-20"

KN-1972 A-12" B-13" C-15"

KN-1973 A-15" B-17" C-19"

KN-1974 A-15" B-17" C-19"

KN-1975 A-9" B-10.5" C-12"

KN-1977 A-9" B-10.5" C-11.5"

KN-1976 A-10" B-11.5" C-12.5"

KN-1978 A-12" B-13.5" C-15"