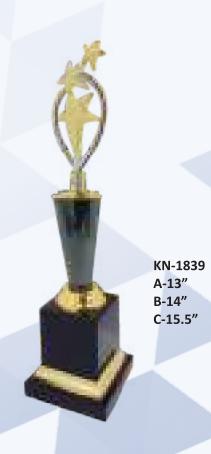

l Series     | 21-23 |
| General Series     | 26-30 |
| Fibre Series       |       |
|                    | 31-33 |
| Wooden Series      | 34-58 |
| Blue Series        |       |
|                    | 59-63 |
| Acrylic Series     |       |
|                    | 64    |
| Medal Series       | 65-66 |
|                    |       |













KN-633 A-10" B-12" C-14"



KN-635 A-12" B-15" C-18"



KN-660 A-10.25" B-11" C-12.5"



KN-665 AAA-9" AA-10.25" A-12" B-13.5"



KN-669 A-11" B-12.25" C-13.5"



KN-729 A-13" B-15" C-17" D-19"































































KN-1040

A-17" B-18.5"

C-23"









## STAR SERIES



















KN-1423

A-10"

B-11"

C-13"

## STAR SERIES









KN-1808

A-11"

B-11.5"

C-12.5"









## STAR SERIES























KN-671 AA-10.75" A-15.75" B-16.5"



KN-691 A-19" B-22"



KN-708 A-12" B-14"



KN-737 AAA-12" AA-14" A-15.5" B-18" C-20"





















KN-959

A-12"





























KN-1881 A-10.25"

A-14" B-16"













KN-1859 A-23.5"



KN-763 A-11" B-21"



KN-3007 A-19" B-21" C-22" D-27.5"



KN-3022 A-22" B-24" C-28" D-32"





KN-569 A-16" B-17" C-21.5" D-25"



A-26" B-33"



KN-574 A-16.5" B-18.5" C-21"









KN-592 A-16"



KN-595 A-13" B-15" C-17"







KN-597 A-18" B-21" C-23" D-27" E-31"



KN-599 A-40" B-44" C-52"



KN-2103 A-8.5" B-9" C-11" D-12.5"



KN-3021 A-18" B-20" C-24"



KN-3001 A-10" B-12" C-14" D-15.5" E-17.5"



KN-3002 A-10" B-12" C-14" D-15.5" E-17.5"





KN-2635 **AAAA-19**" **AAA-24**" AA-34" A-40" B-48"



KN-3005 AA-18" A-21" B-25"