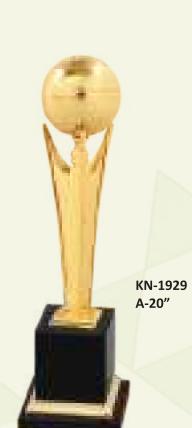

## STAR SERIES

KN-671 AA-10.75" A-15.75" B-16.5"

KN-691 A-19" B-22"

KN-708 A-12" B-14"

KN-737 AAA-12" AA-14" A-15.5" B-18" C-20"

KN-959

A-12"

KN-1881 A-10.25"