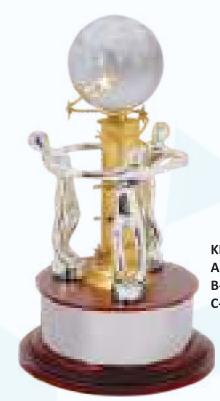

KN-2635 **AAAA-19**" **AAA-24**" AA-34" A-40" B-48"

KN-3005 AA-18" A-21" B-25" C-28" D-30" E-40" F-48"

KN-3008 A-21.5" B-26" C-31"

F-49"

G-61"