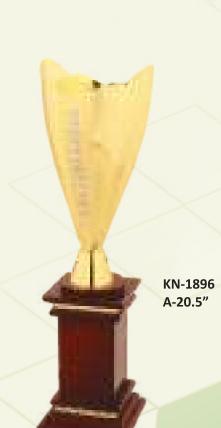

KN-1885 A-10.75" B-15.75" C-16.5"

KN-1892 A-8" B-10" C-10.5"

KN-1894 A-18" B-21" C-24"

KN-1895 A-12.5" B-15"

KN-1899 A-9.5" B-10.5" C-12"

KN-1915 A-10" B-12" C-13.75"

KN-1916 A-13" B-15" C-17"

KN-1919 A-23.5" B-26" C-28.5"