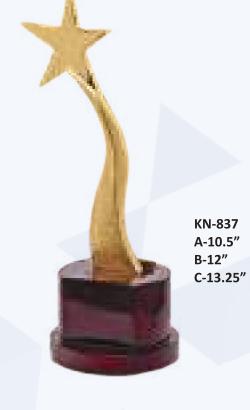

14  |
| Cup Series         | 15-18 |
| Big Tropies Series |       |
|                    | 19-20 |
| Sport Series       | 21-25 |
| General Series     | 21-23 |
| General Series     | 26-30 |
| Fibre Series       |       |
|                    | 31-33 |
| Wooden Series      | 34-58 |
| Blue Series        |       |
|                    | 59-63 |
| Acrylic Series     |       |
|                    | 64    |
| Medal Series       | 65-66 |
|                    |       |













KN-633 A-10" B-12" C-14"



KN-635 A-12" B-15" C-18"



KN-660 A-10.25" B-11" C-12.5"



KN-665 AAA-9" AA-10.25" A-12" B-13.5"



KN-669 A-11" B-12.25" C-13.5"



KN-729 A-13" B-15" C-17" D-19"































































KN-1040

A-17" B-18.5"

C-23"









## STAR SERIES



















KN-1423

A-10"

B-11"

C-13"

## STAR SERIES









KN-1808

A-11"

B-11.5"

C-12.5"









## STAR SERIES























KN-671 AA-10.75" A-15.75" B-16.5"



KN-691 A-19" B-22"



KN-708 A-12" B-14"



KN-737 AAA-12" AA-14" A-15.5" B-18" C-20"





















KN-959

A-12"





























KN-1881 A-10.25"

A-14" B-16"













KN-1859 A-23.5"



KN-763 A-11" B-21"



KN-3007 A-19" B-21" C-22" D-27.5"



KN-3022 A-22" B-24" C-28" D-32"





KN-569 A-16" B-17" C-21.5" D-25"



A-26" B-33"



KN-574 A-16.5" B-18.5" C-21"









KN-592 A-16"



KN-595 A-13" B-15" C-17"







KN-597 A-18" B-21" C-23" D-27" E-31"



KN-599 A-40" B-44" C-52"



KN-2103 A-8.5" B-9" C-11" D-12.5"



KN-3021 A-18" B-20" C-24"



KN-3001 A-10" B-12" C-14" D-15.5" E-