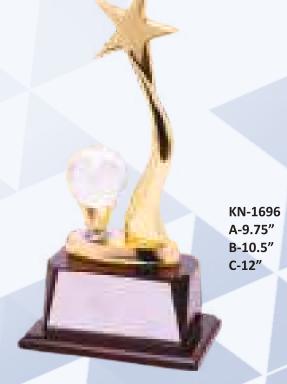

## STAR SERIES

KN-671 AA-10.75" A-15.75" B-16.5"

KN-691 A-19" B-22"

KN-708 A-12" B-14"

KN-737 AAA-12" AA-14" A-15.5" B-18" C-20"

KN-959

A-12"

KN-1881 A-10.25"