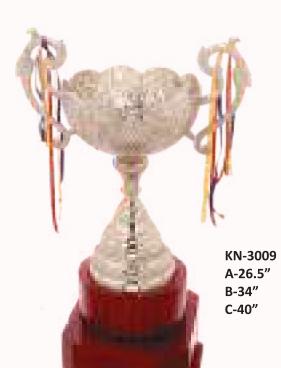

KN-2635 **AAAA-19**" **AAA-24**" AA-34" A-40" B-48"

KN-3005 AA-18" A-21" B-25" C-28" D-30" E-40" F-48"

KN-3008 A-21.5" B-26" C-31"

F-49"

G-61"