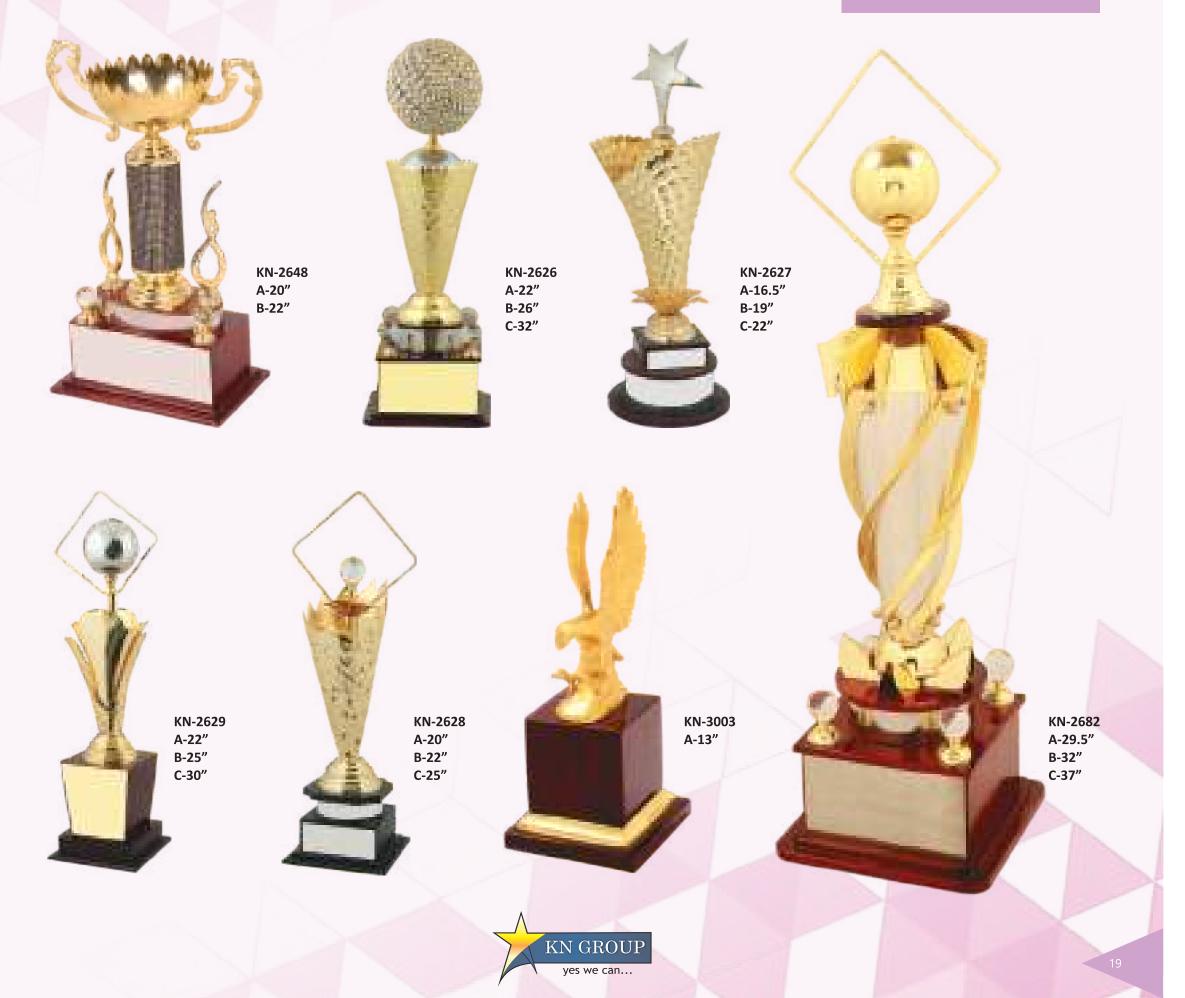

## BIG TROPIES SERIES

KN-2636 A-23" B-27" C-31"

KN-3006 A-30" B-34" C-39"

KN-2683 A-27.5" B-32" C-38.5"

KN-3018 A-34" B-38"

KN-2659 A-25" B-29" C-33"

KN-2679 A-19.5" B-22.5" C-26"