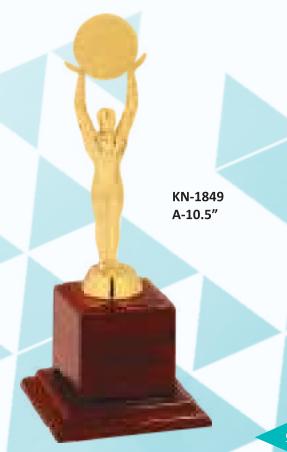

## STAR SERIES

KN-671 AA-10.75" A-15.75" B-16.5"

KN-691 A-19" B-22"

KN-708 A-12" B-14"

KN-737 AAA-12" AA-14" A-15.5" B-18" C-20"

KN-959

A-12"

KN-1881 A-10.25"