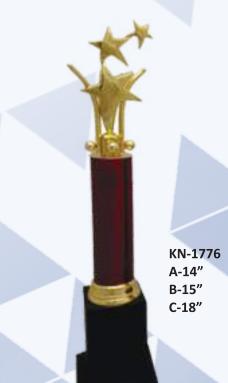

## STAR SERIES

KN-671 AA-10.75" A-15.75" B-16.5"

KN-691 A-19" B-22"

KN-708 A-12" B-14"

KN-737 AAA-12" AA-14" A-15.5" B-18" C-20"

KN-959

A-12"

KN-1881 A-10.25"